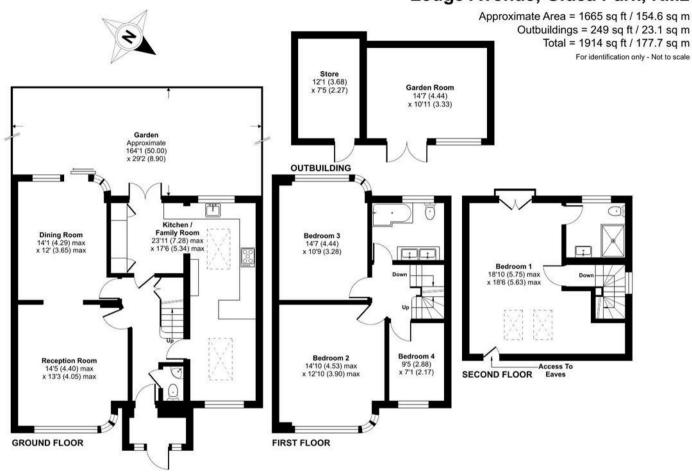

## Lodge Avenue, Gidea Park, RM2

Floor plan produced in accordance with RICS Property Measurement 2nd Edition, Incorporating International Property Measurement Standards (IPMS2 Residential). © nichecom 2025. Produced for Charles Stratton Estates Ltd. REF: 1242986