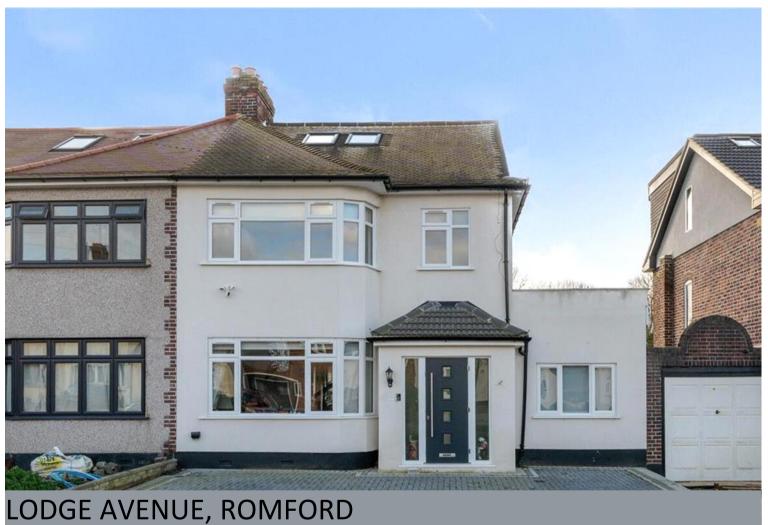

\*\*\* Truly Outstanding Semi-Detached Home Sold Prior To Publication \*\*\* Four

Bedrooms | Master With En-suite | Family Bathroom W.C. | Lounge And Dining Room With Bay Windows To Front And Rear | Extended Kitchen With Underfloor

Heating | G.F.W.C.| 146 Foot Garden | Outbuilding With Power And Wi-Fi |

SSTC

CHARLES STRATTON

£775,000 Freehold | 4 bedroom semi-detached house for sale

Tenure: Freehold

## Lodge Avenue, Gidea Park, RM2

Floor plan produced in accordance with RICS Property Measurement 2nd Edition, Incorporating International Property Measurement Standards (IPMS2 Residential). © nichecom 2025. Produced for Charles Stratton Estates Ltd. REF: 1242986