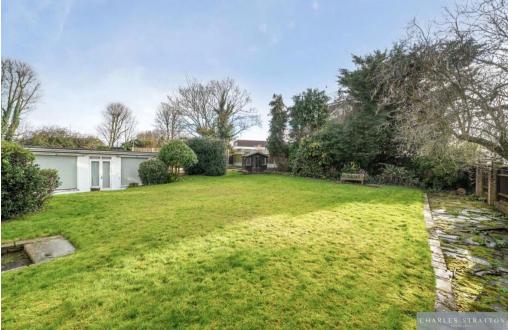

There is generous off-street parking to the front accessed from Lodge Avenue which provides access to the 31'5" deep Garage, and rear gardens measuring approximately 82' X 72 '.

**Tenure: Freehold** 

Floor plan produced in accordance with RICS Property Measurement 2nd Edition, Incorporating International Property Measurement Standards (IPMS2 Residential). ©nichecom 2025. Produced for Charles Stratton Estates Ltd. REF: 1239466