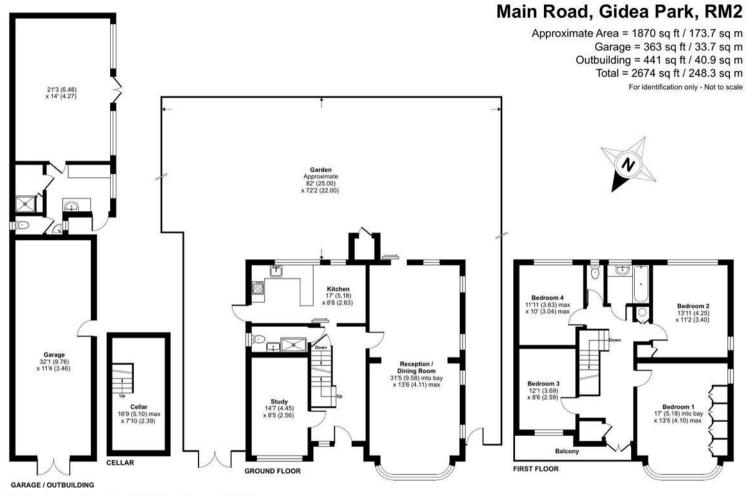

The property has the potential to extend and enhance and possibly develop subject to the required planning consents.

Accommodation comprises four bedrooms and bathroom with separate W.C. to the first floor, whilst to the ground floor there is 31'5" Lounge/Diner, Study/T.V. Room, Kitchen, and Ground Floor Cloakroom W.C. Further accommodation includes a Cellar and an Annexe with a Living/Bedroom, Kitchen, and Shower Room with a separate W.C.

There is generous off-street parking to the front accessed from Lodge Avenue which provides access to the 31'5" deep Garage, and rear gardens measuring approximately 82' X 72 '.

**Tenure: Freehold** 

Floor plan produced in accordance with RICS Property Measurement 2nd Edition, Incorporating International Property Measurement Standards (IPMS2 Residential). ©nichecom 2025. Produced for Charles Stratton Estates Ltd. REF: 1239466