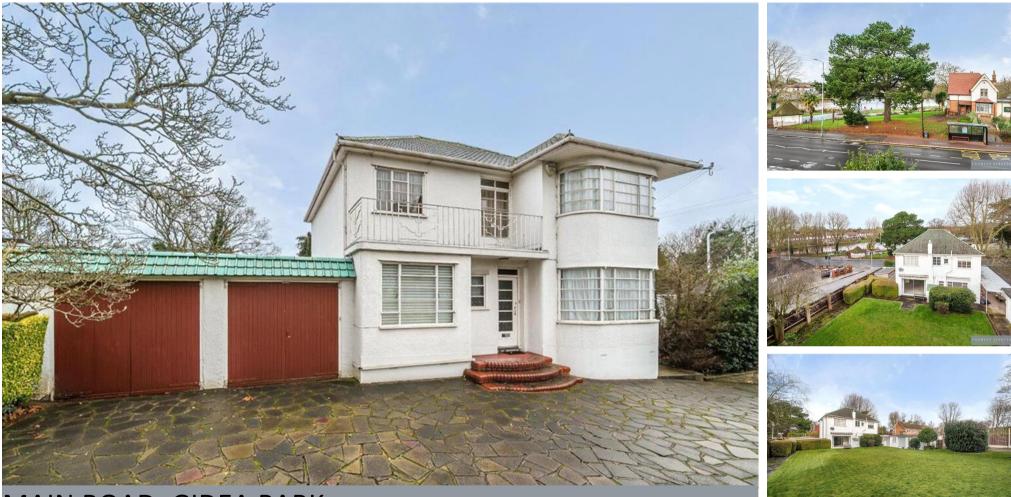

## MAIN ROAD, GIDEA PARK

SSTC

Detached Residence Occupying A Generous Corner Plot Offering Great Potential To Extend Or Develop Subject To Usual Planning Consents | Four Bedrooms | Annexe Accommodation | 31'5" Lounge/Diner | Large Study/T.V. Room | Kitchen | Bathroom | Separate W.C. | 32'1" Garage | Rear Garden Approx. 82 X 72 |

CHARLES STRATTON

Freehold | 4 bedroom detached house for sale

Occupying a generous corner plot within Gidea Park, close to both Lodge Farm and Raphaels Park, and close proximity to Romford Town Centre with its excellent selection of shops, supermarkets, restaurants and amenities is this Four-Bedroom Detached Family Home.

The property has the potential to extend and enhance and possibly develop subject to the required planning consents.

Accommodation comprises four bedrooms and bathroom with separate W.C. to the first floor, whilst to the ground floor there is 31'5" Lounge/Diner, Study/T.V. Room, Kitchen, and Ground Floor Cloakroom W.C. Further accommodation includes a Cellar and an Annexe with a Living/Bedroom, Kitchen, and Shower Room with a separate W.C.

There is generous off-street parking to the front accessed from Lodge Avenue which provides access to the 31'5" deep Garage, and rear gardens measuring approximately 82' X 72 '.

**Tenure: Freehold** 

Floor plan produced in accordance with RICS Property Measurement 2nd Edition, Incorporating International Property Measurement Standards (IPMS2 Residential). ©nichecom 2025. Produced for Charles Stratton Estates Ltd. REF: 1239466