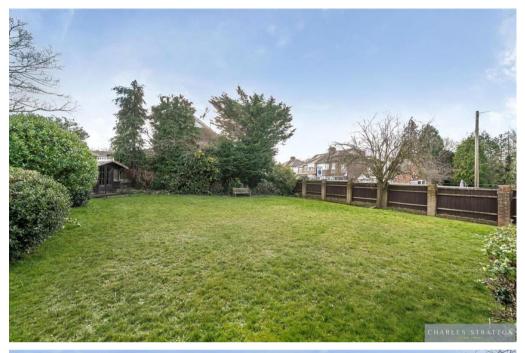

There is generous off-street parking to the front accessed from Lodge Avenue which provides access to the 31'5" deep Garage, and rear gardens measuring approximately 82' X 72 '.

**Tenure: Freehold** 

Floor plan produced in accordance with RICS Property Measurement 2nd Edition, Incorporating International Property Measurement Standards (IPMS2 Residential). ©nichecom 2025. Produced for Charles Stratton Estates Ltd. REF: 1239466