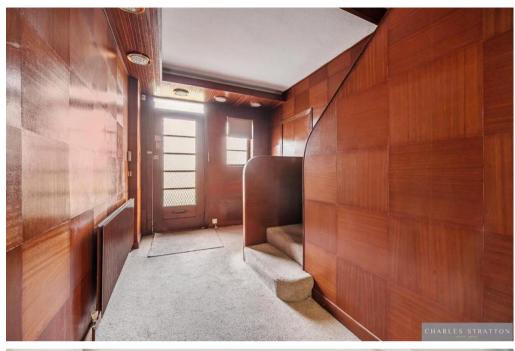

The property has the potential to extend and enhance and possibly develop subject to the required planning consents.

Accommodation comprises four bedrooms and bathroom with separate W.C. to the first floor, whilst to the ground floor there is 31'5" Lounge/Diner, Study/T.V. Room, Kitchen, and Ground Floor Cloakroom W.C. Further accommodation includes a Cellar and an Annexe with a Living/Bedroom, Kitchen, and Shower Room with a separate W.C.