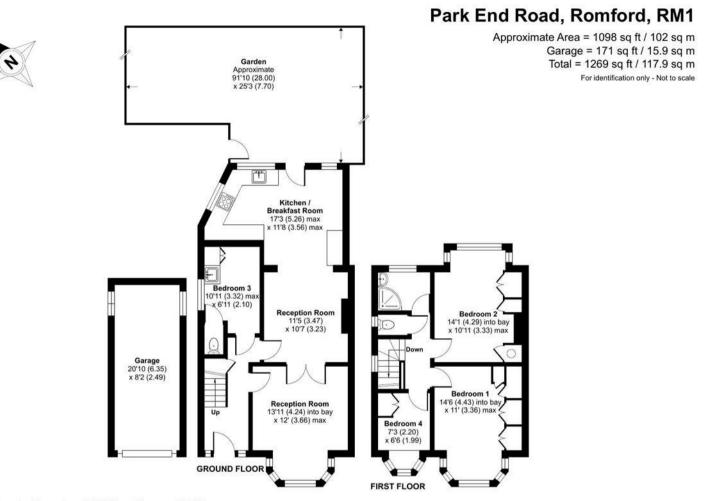

Accommodation comprises Three Bedrooms and Shower Room with Separate W.C. to the first floor, whilst to the ground floor there are Two Reception Rooms, Kitchen/Breakfast Room, Fourth Bedroom/Third Reception Room, and Ground Floor Cloakroom W.C.

The property is further complimented with a Rear Garden measuring approximately 91 feet.

Council Tax Band: E

Floor plan produced in accordance with RICS Property Measurement 2nd Edition, Incorporating International Property Measurement Standards (IPMS2 Residential). ©ntchecorn 2025. Produced for Charles Stratton Estates Ltd. REF: 1236319