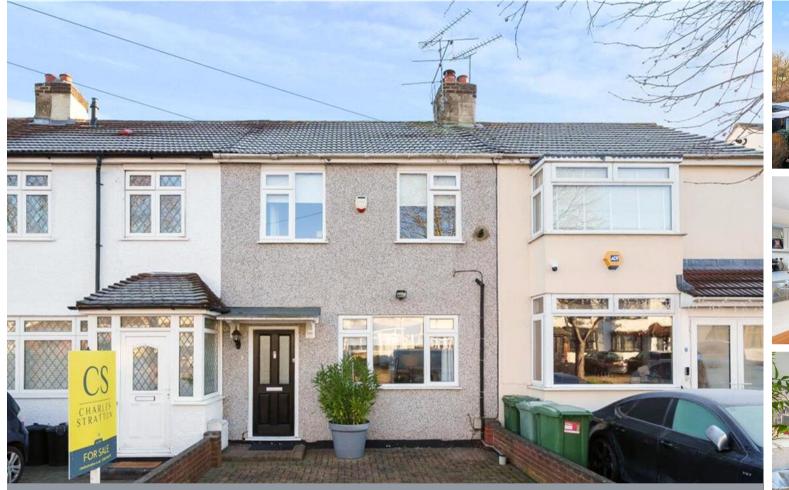

## NORTHUMBERLAND AVENUE, HORNCHURCH

SSTC

Two Bedroom Mid-Terrace Home | Approximately 0.4 miles from Gidea Park Station | Backing on to Haynes Park | Lounge | Kitchen | First Floor Bathroom | Off Street Parking | Rear Garden Approximately 126 feet |

## CHARLES STRATTON

Well-presented two-bedroom mid-terrace home situated in a popular tree-lined avenue with rear views overlooking Haynes Park.

The property is situated approximately 0.4 miles from Gidea Park Elizabeth Line Railway station and within proximity to a number of Good and Outstanding Ofsted Rated Schools.

Accommodation comprises Two Bedrooms and Bathroom to the first floor, whilst to the ground floor there is a Lounge and a Kitchen. To the rear there is a garden measuring approximately 126 feet in length commencing with a paved patio area and a beautiful view over Haynes Park. The front garden is block paved providing off-street parking for two vehicles.