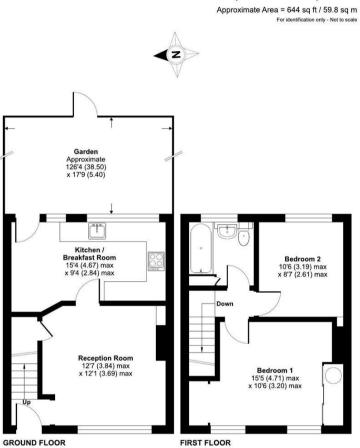

Accommodation comprises Two Bedrooms and Bathroom to the first floor, whilst to the ground floor there is a Lounge and a Kitchen. To the rear there is a garden measuring approximately 126 feet in length commencing with a paved patio area and a beautiful view over Haynes Park. The front garden is block paved providing off-street parking for two vehicles.

Council Tax Band: D Tenure: Freehold

Floor plan produced in accordance with RICS Property Measurement 2nd Edition, Incorporating International Property Measurement Standards (IPMS2 Residential). © n/checom 2025. Produced for Charles Stratton Estates Ltd. REF: 1229007