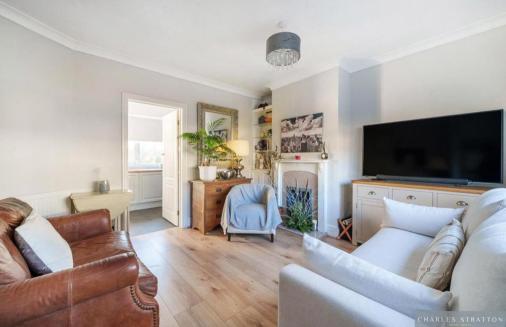

Accommodation comprises Two Bedrooms and Bathroom to the first floor, whilst to the ground floor there is a Lounge and a Kitchen. To the rear there is a garden measuring approximately 126 feet in length commencing with a paved patio area and a beautiful view over Haynes Park. The front garden is block paved providing off-street parking for two vehicles.