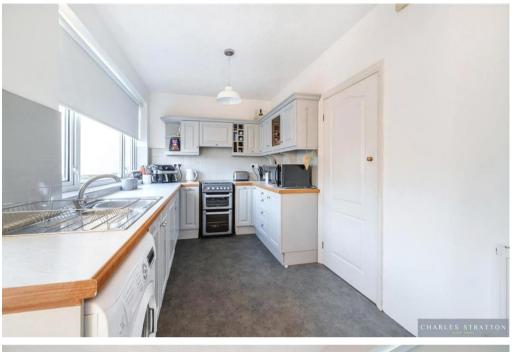

Accommodation comprises Two Bedrooms and Bathroom to the first floor, whilst to the ground floor there is a Lounge and a Kitchen. To the rear there is a garden measuring approximately 126 feet in length commencing with a paved patio area and a beautiful view over Haynes Park. The front garden is block paved providing off-street parking for two vehicles.