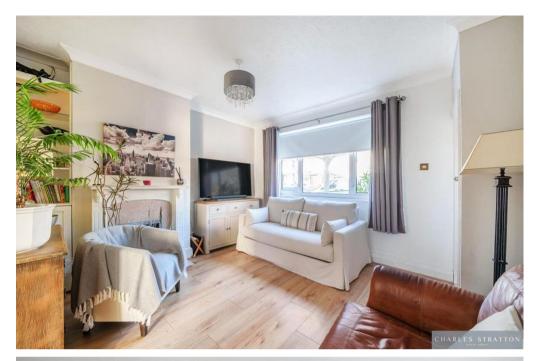

Accommodation comprises Two Bedrooms and Bathroom to the first floor, whilst to the ground floor there is a Lounge and a Kitchen. To the rear there is a garden measuring approximately 126 feet in length commencing with a paved patio area and a beautiful view over Haynes Park. The front garden is block paved providing off-street parking for two vehicles.