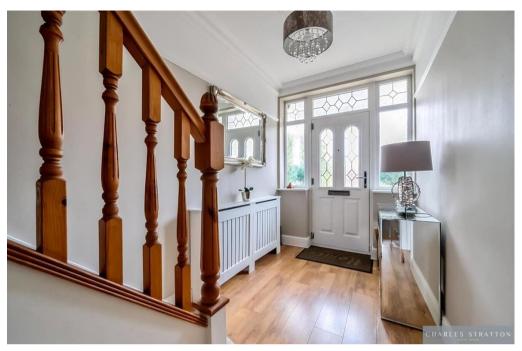

This Bay-Fronted home has been beautifully maintained by the present owners offering highly appointed living space over three floors. Accommodation commences with an Entrance Hall with doors opening to the Dining Room, 19'2" Lounge overlooking the rear gardens, Kitchen fitted with a range of high gloss units and Cloak Room W.C.