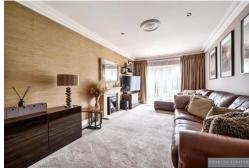

This Bay-Fronted home has been beautifully maintained by the present owners offering highly appointed living space over three floors. Accommodation commences with an Entrance Hall with doors opening to the Dining Room, 19'2" Lounge overlooking the rear gardens, Kitchen fitted with a range of high gloss units and Cloak Room W.C.