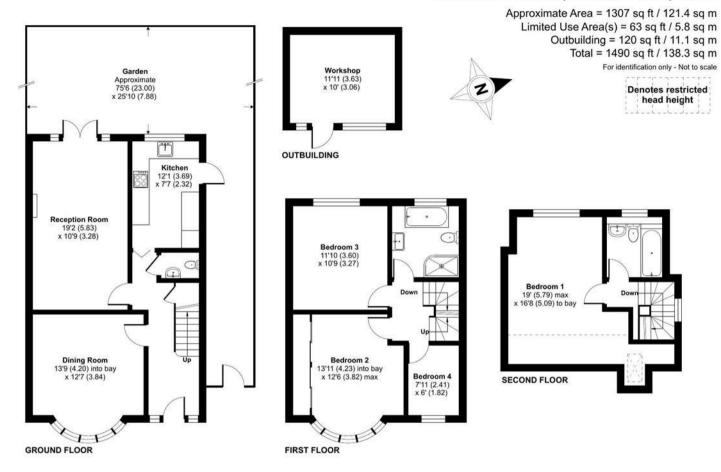

## Balmoral Road, Gidea Park, RM2

Floor plan produced in accordance with RICS Property Measurement 2nd Edition, Incorporating International Property Measurement Standards (IPMS2 Residential). © nichecom 2024. Produced for Charles Stration Estates Ltd. REF: 1221536

This Bay-Fronted home has been beautifully maintained by the present owners offering highly appointed living space over three floors. Accommodation commences with an Entrance Hall with doors opening to the Dining Room, 19'2" Lounge overlooking the rear gardens, Kitchen fitted with a range of high gloss units and Cloak Room W.C.

To the first floor there are Three Bedrooms and a Four Piece Bathroom W.C. with the Master Bedroom and En-Suite on the second floor.

Front gardens are mainly block paved to provide generous off-street parking whilst to the rear there are mainly lawned gardens of approximately 75'6" with mature flower and shrub beds to borders and a paved sun-terrace to the rear of the property.