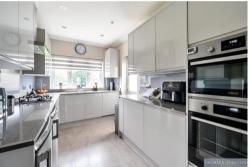

This Bay-Fronted home has been beautifully maintained by the present owners offering highly appointed living space over three floors. Accommodation commences with an Entrance Hall with doors opening to the Dining Room, 19'2" Lounge overlooking the rear gardens, Kitchen fitted with a range of high gloss units and Cloak Room W.C.