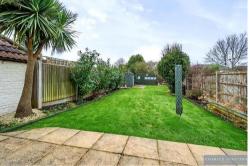

To the first floor there are Three Bedrooms and a Four Piece Bathroom W.C. with the Master Bedroom and En-Suite on the second floor.

Front gardens are mainly block paved to provide generous off-street parking whilst to the rear there are mainly lawned gardens of approximately 75'6" with mature flower and shrub beds to borders and a paved sun-terrace to the rear of the property.