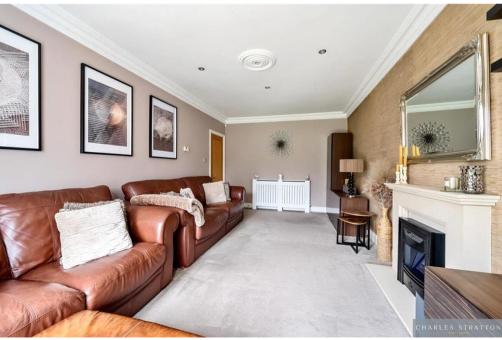

This Bay-Fronted home has been beautifully maintained by the present owners offering highly appointed living space over three floors. Accommodation commences with an Entrance Hall with doors opening to the Dining Room, 19'2" Lounge overlooking the rear gardens, Kitchen fitted with a range of high gloss units and Cloak Room W.C.