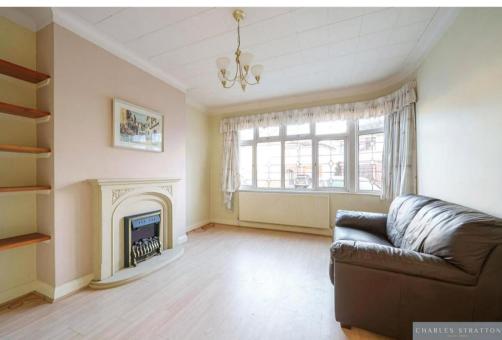

Accommodation comprises Three Bedrooms and Four Piece Bathroom W.C. to the first floor, whilst to the ground floor there are Two Reception Rooms, Kitchen, and Cloakroom W.C.

Being situated in the corner of the Cul-De-Sac, the shared driveway widens to provide off street parking in front of the Detached Garage in addition to the parking available at the front of the property. The rear garden which measures approximately 62 feet in length widens to almost 34 feet at the foot of the garden.