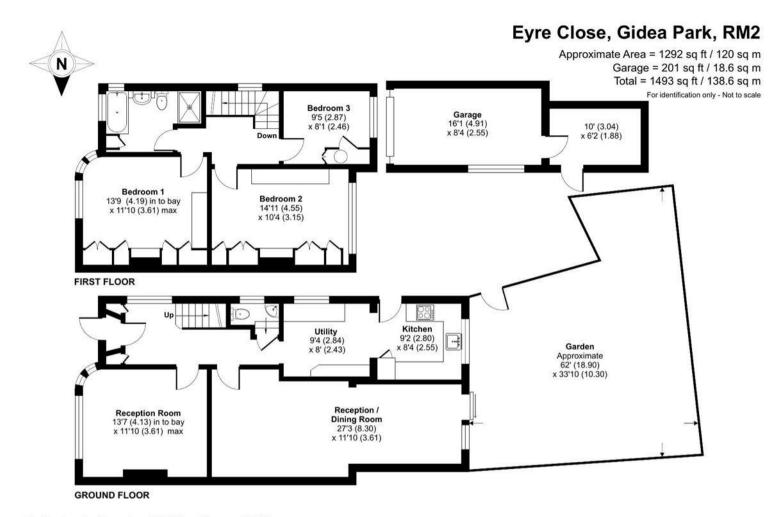

Accommodation comprises Three Bedrooms and Four Piece Bathroom W.C. to the first floor, whilst to the ground floor there are Two Reception Rooms, Kitchen, and Cloakroom W.C.

Being situated in the corner of the Cul-De-Sac, the shared driveway widens to provide off street parking in front of the Detached Garage in addition to the parking available at the front of the property. The rear garden which measures approximately 62 feet in length widens to almost 34 feet at the foot of the garden.

Tenure: Freehold

Parking options: Driveway, Garage, Off Street

Garden details: Private Garden

Floor plan produced in accordance with RICS Property Measurement 2nd Edition, Incorporating International Property Measurement Standards (IPMS2 Residential). © nichecom 2025. Produced for Charles Stratton Estates Ltd. REF: 1238925