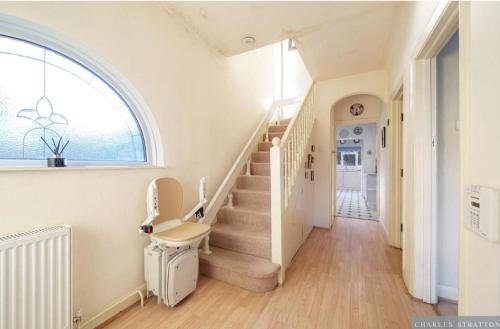

Accommodation comprises Three Bedrooms and Four Piece Bathroom W.C. to the first floor, whilst to the ground floor there are Two Reception Rooms, Kitchen, and Cloakroom W.C.

Being situated in the corner of the Cul-De-Sac, the shared driveway widens to provide off street parking in front of the Detached Garage in addition to the parking available at the front of the property. The rear garden which measures approximately 62 feet in length widens to almost 34 feet at the foot of the garden.