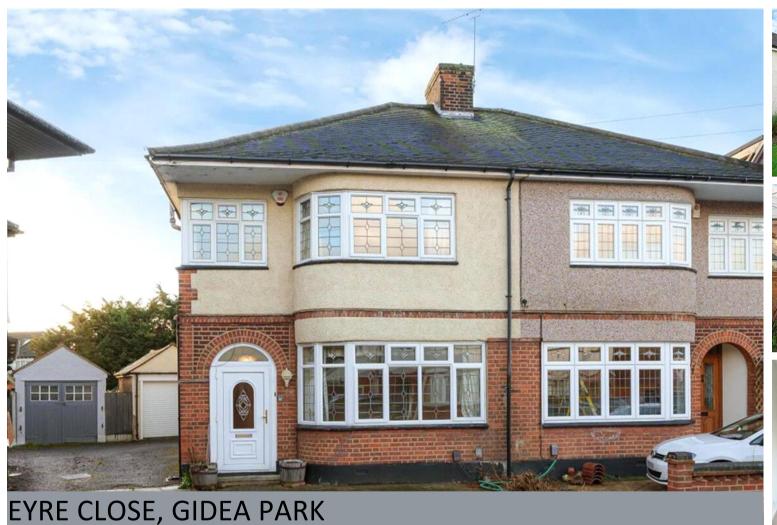

\*\*\* NO ONWARD CHAIN \*\*\* Extended Three-Bedroom Semi-Detached Home | Sitting Room | 27'3" Lounge/Diner | Kitchen | Ground Floor W.C. | First Floor Bathroom | Large Rear Garden | Detached Garage | Cul-De-Sac Position | Short Walking Distance To Gidea Park Elizabeth Line Station |

CHARLES STRATTON

Situated in a sought-after cul-de-sac location within close proximity to Gidea Park Elizabeth Line Railway Station with its excellent rail links across London to Heathrow Airport is this extended semi-detached home which is being offered with no onward chain.

Accommodation comprises Three Bedrooms and Four Piece Bathroom W.C. to the first floor, whilst to the ground floor there are Two Reception Rooms, Kitchen, and Cloakroom W.C.

Being situated in the corner of the Cul-De-Sac, the shared driveway widens to provide off street parking in front of the Detached Garage in addition to the parking available at the front of the property. The rear garden which measures approximately 62 feet in length widens to almost 34 feet at the foot of the garden.