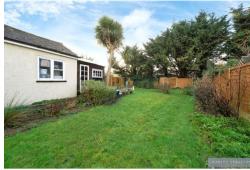

Accommodation comprises Three Bedrooms and Four Piece Bathroom W.C. to the first floor, whilst to the ground floor there are Two Reception Rooms, Kitchen, and Cloakroom W.C.

Being situated in the corner of the Cul-De-Sac, the shared driveway widens to provide off street parking in front of the Detached Garage in addition to the parking available at the front of the property. The rear garden which measures approximately 62 feet in length widens to almost 34 feet at the foot of the garden.