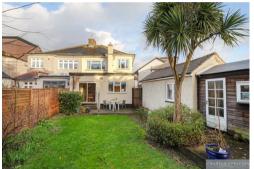

Accommodation comprises Three Bedrooms and Four Piece Bathroom W.C. to the first floor, whilst to the ground floor there are Two Reception Rooms, Kitchen, and Cloakroom W.C.

Being situated in the corner of the Cul-De-Sac, the shared driveway widens to provide off street parking in front of the Detached Garage in addition to the parking available at the front of the property. The rear garden which measures approximately 62 feet in length widens to almost 34 feet at the foot of the garden.