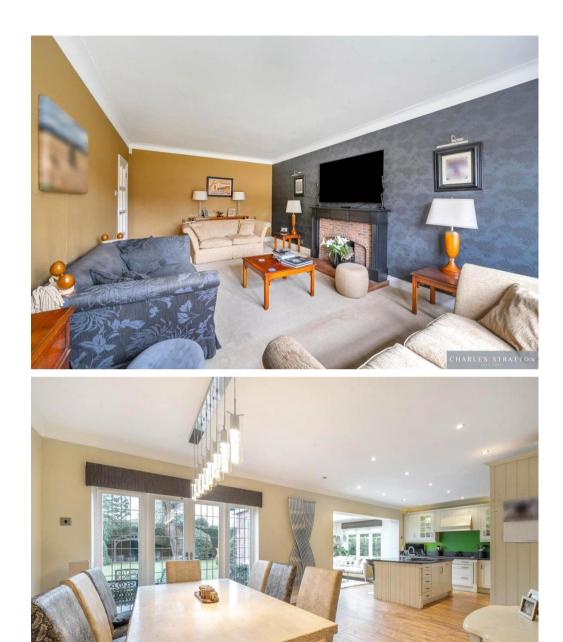

The front door opens to the Entrance Hall with doors opening to a Ground Floor W.C. Sitting Room, open plan Kitchen/Dining Room and Orangery which overlook the meticulously wellkept gardens, Snug, Utility, and Home Office. There is a store which can be accessed from an external door at the side of the property which completes the ground floor accommodation.