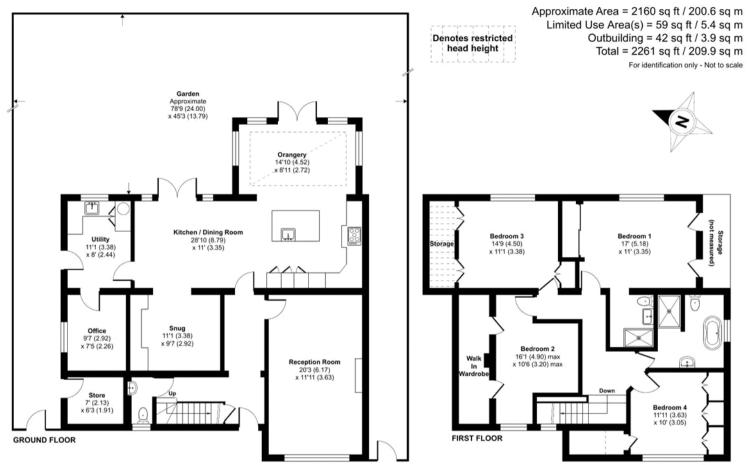

The front door opens to the Entrance Hall with doors opening to a Ground Floor W.C. Sitting Room, open plan Kitchen/Dining Room and Orangery which overlook the meticulously wellkept gardens, Snug, Utility, and Home Office. There is a store which can be accessed from an external door at the side of the property which completes the ground floor accommodation.

To the first floor there are Four Bedrooms, En-Suite to the Master Bedroom and Four Piece Family Bathroom.

Rear Gardens commence with a paved sun-terrace and are mainly lawned with mature shrub beds to borders, ornate garden pond, and a covered pergola to the rear

## Heath Drive, Gidea Park, Gidea Park, RM2

Floor plan produced in accordance with RICS Property Measurement 2nd Edition, Incorporating International Property Measurement Standards (IPMS2 Residential). © nchecom 2025. Produced for Charles Stratton Estates Ltd. REF: 1228772