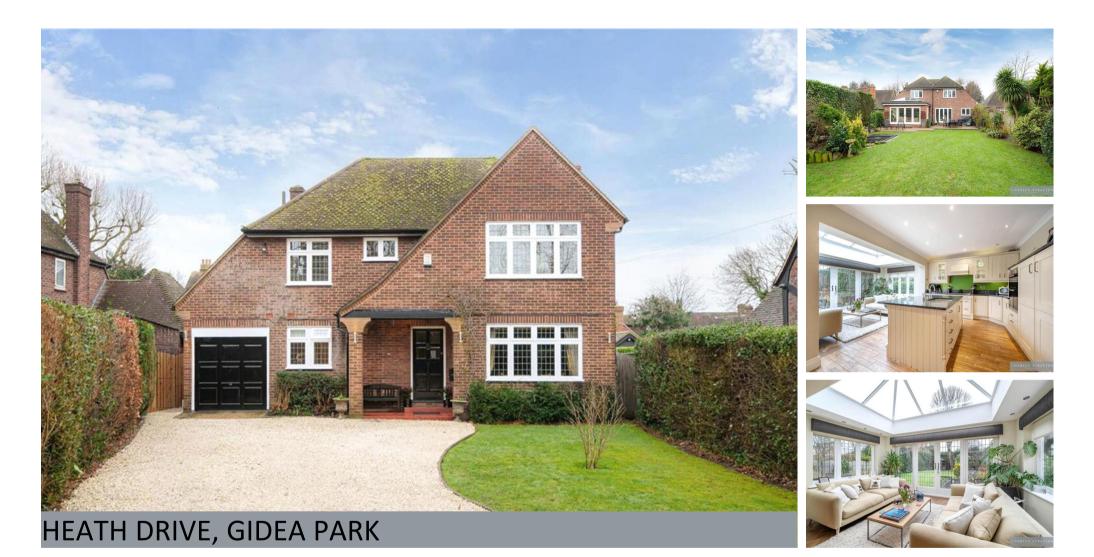

Gidea Park Exhibition Estate | Four Bedroom Detached Home | Two Bathrooms | Sitting Room | Open Plan Kitchen/Diner and Orangery | Snug/T.V. Room | Utility | Home Office | Store | Close to Gidea Park High Street | Close to Gidea Park's

Crossrail Elizabeth Line Railway Station |

CHARLES STRATTON

Beautifully presented and impeccably maintained Detached Residence situated on the sought after Gidea Park Exhibition Estate.

The property is set amongst established grounds and is approached by a long-shingled driveway providing generous off-street parking and lawn area with screened borders.

The front door opens to the Entrance Hall with doors opening to a Ground Floor W.C. Sitting Room, open plan Kitchen/Dining Room and Orangery which overlook the meticulously wellkept gardens, Snug, Utility, and Home Office. There is a store which can be accessed from an external door at the side of the property which completes the ground floor accommodation.

To the first floor there are Four Bedrooms, En-Suite to the Master Bedroom and Four Piece Family Bathroom.

Rear Gardens commence with a paved sun-terrace and are mainly lawned with mature shrub beds to borders, ornate garden pond, and a covered pergola to the rear