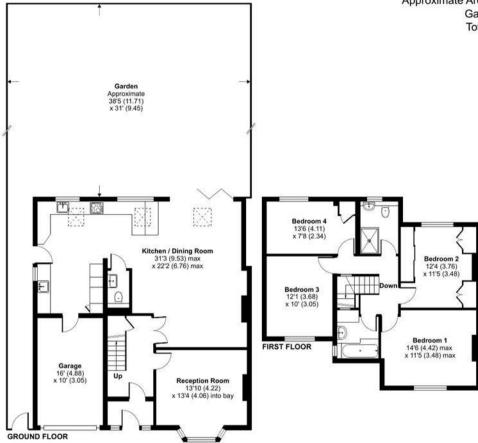

## Balgores Square, Gidea Park, Romford, RM2

Approximate Area = 1645 sq ft / 152.8 sq m Garage = 163 sq ft / 15.1 sq m Total = 1808 sq ft / 167.9 sq m For identification only - Not to scale

Floor plan produced in accordance with RICS Property Measurement Standards incorporating International Property Measurement Standards (IPMS2 Residential). © nichecom 2024.