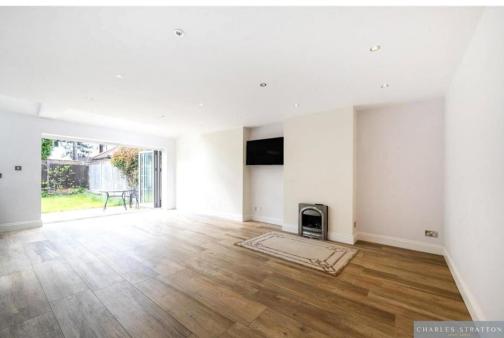

Bright and spacious semi-detached home situated just a few minutes' walk from Gidea Park's Crossrail Elizabeth Line benefiting from excellent rail links across Central London to Heathrow Airport.

Generous living accommodation commences with an entrance porch opening to an entrance hall with doors opening to the sitting room and a large open living area to the rear including both a lounge and ding area and kitchen with a utility area. The cloak room W.C. and integral garage complete the ground floor accommodation. Bifolding doors open to encompass the rear gardens making this an ideal property for home entertaining. To the first floor there are four bedrooms complimented by two bathrooms