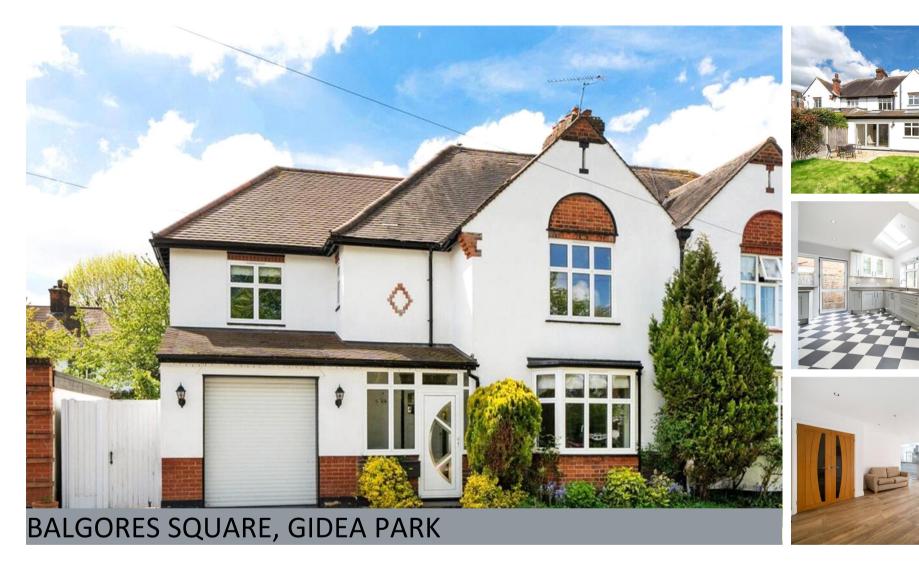

Bright and spacious semi-detached home situated just a few minutes' walk from Gidea Park's Crossrail Elizabeth Line benefiting from excellent rail links across Central London to Heathrow Airport.

Generous living accommodation commences with an entrance porch opening to an entrance hall with doors opening to the sitting room and a large open living area to the rear including both a lounge and ding area and kitchen with a utility area. The cloak room W.C. and integral garage complete the ground floor accommodation. Bifolding doors open to encompass the rear gardens making this an ideal property for home entertaining. To the first floor there are four bedrooms complimented by two bathrooms

To the front the garden is partly lawned with a paved driveway offer off-street parking for two vehicles which leads to the integral garage. Rear gardens are mainly lawned with beds to borders and pedestrian access to the side of the property.