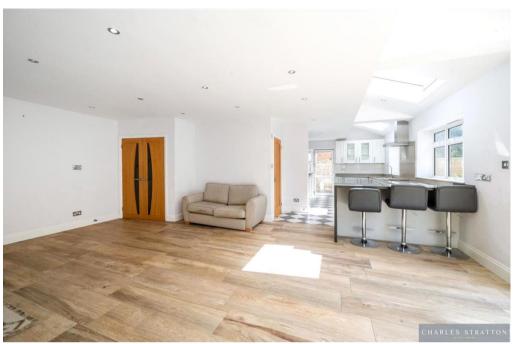

Bright and spacious semi-detached home situated just a few minutes' walk from Gidea Park's Crossrail Elizabeth Line benefiting from excellent rail links across Central London to Heathrow Airport.

Generous living accommodation commences with an entrance porch opening to an entrance hall with doors opening to the sitting room and a large open living area to the rear including both a lounge and ding area and kitchen with a utility area. The cloak room W.C. and integral garage complete the ground floor accommodation. Bifolding doors open to encompass the rear gardens making this an ideal property for home entertaining. To the first floor there are four bedrooms complimented by two bathrooms