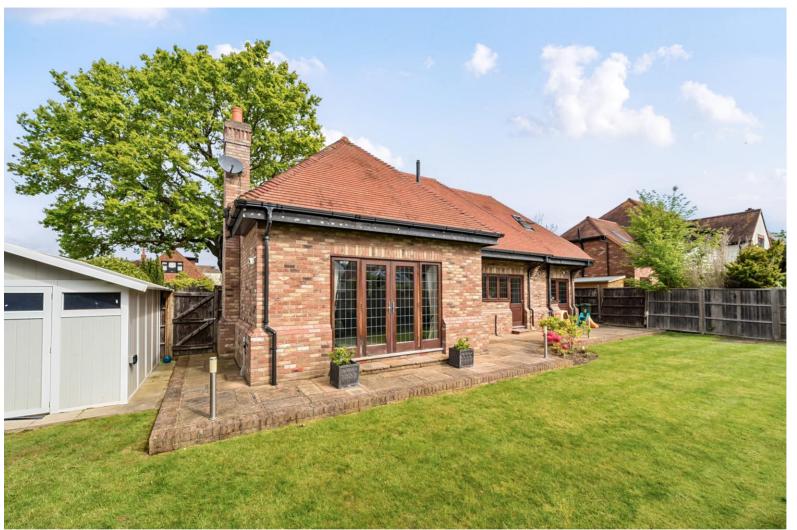

The rear garden enjoys a southerly aspect and commences with a large sun terrace laid to a mainly lawned low maintenance garden.