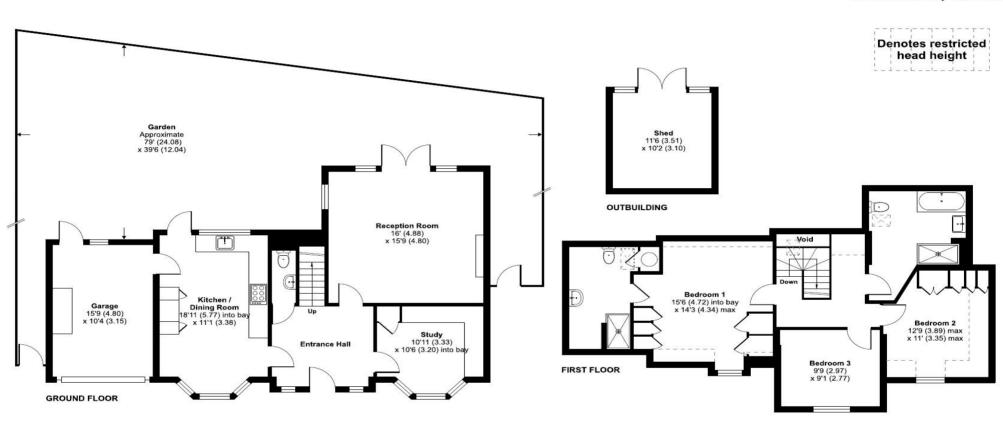

## **Brook Road, Gidea Park, RM2**

Approximate Area = 1575 sq ft / 146.3 sq m Limited Use Area(s) = 65 sq ft / 6 sq m Outbuilding = 117 sq ft / 10.8 sq m Total = 1757 sq ft / 163.1 sq m

For identification only - Not to scale

Floor plan produced in accordance with RICS Property Measurement Standards incorporating International Property Measurement Standards (IPMS2 Residential). @ nichecom 2024. Produced for Charles Stratton Estates Ltd. REF: 1115692