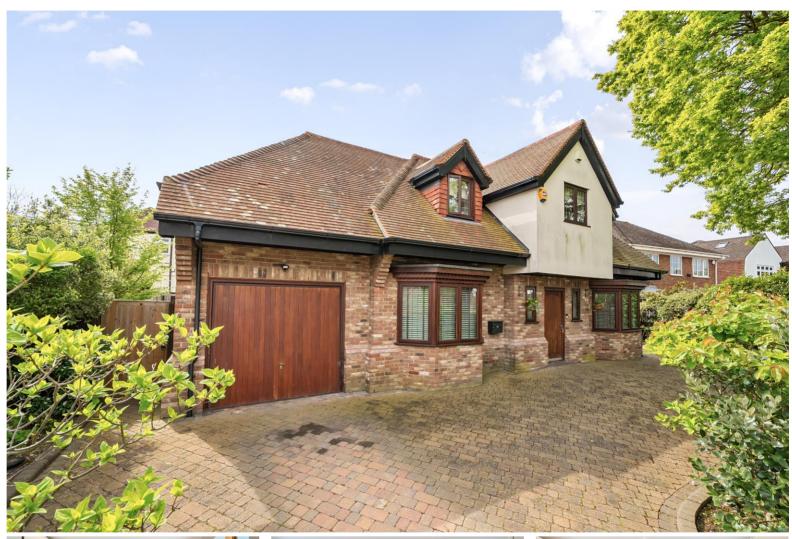

## **Property Description**

Three-bedroom detached home with approximately 70 feet of road frontage situated on the fringes of the Gidea Park Exhibition Estate close to Raphaels Park and The Romford Golf Club.

The property is approached by a generous carriage style driveway providing off street parking and own driveway to an integral garage.

The front door opens to a spacious reception hall with doors opening to the Lounge with views over the rear gardens, dual aspect kitchen, fitted study/second reception, cloakroom W.C. and garage. A returning staircase ascends to the first-floor landing where there are three bedrooms, the master benefiting from an en-suite shower room, and a further family bathroom.