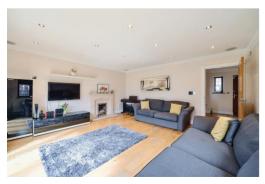

The property is approached by a generous carriage style driveway providing off street parking and own driveway to an integral garage.

The front door opens to a spacious reception hall with doors opening to the Lounge with views over the rear gardens, dual aspect kitchen, fitted study/second reception, cloakroom W.C. and garage. A returning staircase ascends to the first-floor landing where there are three bedrooms, the master benefiting from an en-suite shower room, and a further family bathroom.