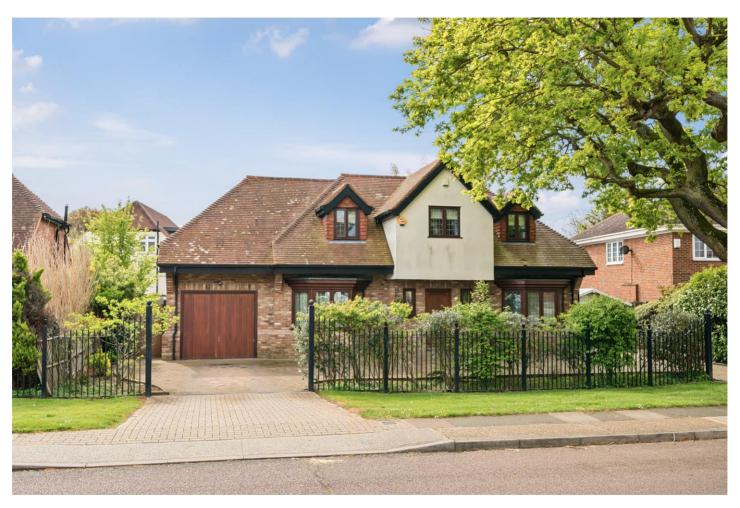

## **Property Description**

Three-bedroom detached home with approximately 70 feet of road frontage situated on the fringes of the Gidea Park Exhibition Estate close to Raphaels Park and The Romford Golf Club.

The property is approached by a generous carriage style driveway providing off street parking and own driveway to an integral garage.

The front door opens to a spacious reception hall with doors opening to the Lounge with views over the rear gardens, dual aspect kitchen, fitted study/second reception, cloakroom W.C. and garage. A returning staircase ascends to the first-floor landing where there are three bedrooms, the master benefiting from an en-suite shower room, and a further family bathroom.