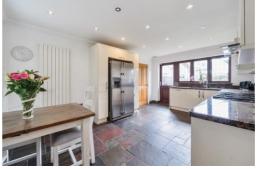

The property is approached by a generous carriage style driveway providing off street parking and own driveway to an integral garage.

The front door opens to a spacious reception hall with doors opening to the Lounge with views over the rear gardens, dual aspect kitchen, fitted study/second reception, cloakroom W.C. and garage. A returning staircase ascends to the first-floor landing where there are three bedrooms, the master benefiting from an en-suite shower room, and a further family bathroom.