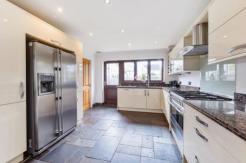

The property is approached by a generous carriage style driveway providing off street parking and own driveway to an integral garage.

The front door opens to a spacious reception hall with doors opening to the Lounge with views over the rear gardens, dual aspect kitchen, fitted study/second reception, cloakroom W.C. and garage. A returning staircase ascends to the first-floor landing where there are three bedrooms, the master benefiting from an en-suite shower room, and a further family bathroom.