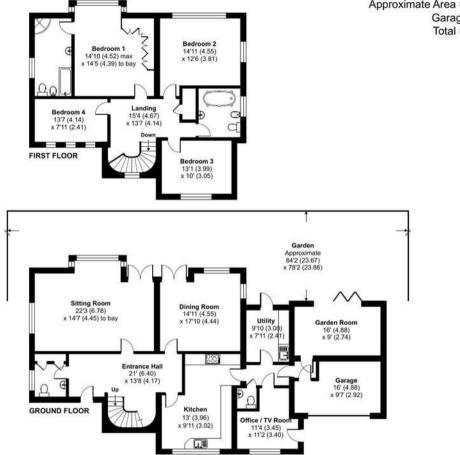

## GIDEA CLOSE, GIDEA PARK

Four Bedroom Detached Home Backing Onto Raphaels Park | Gidea Park Exhibition Estate | 2794 Square Feet Including Garage | Dual Aspect Lounge | Dual Aspect Dining Room | Kitchen Breakfast Room | Separate Utility | Home Office/T.V. Room | Two G.F. Cloak Rooms | Garden Room | Bathroom | En-Suite |

The property is situated in a cul-de-sac position within Gidea Close and is approached by a large driveway. A large oak door opens to a spacious Reception Hallway with doors opening to the ground floor accommodation and a returning staircase ascending to the first floor. Both the Sitting and Dining Rooms are dual aspect and overlook the rear gardens and are complimented by a Kitchen/Breakfast Room fitted with framed oak furniture, separate Utility, Office/T.V. Room, and a Garden Room fitted with a bar which open to the rear gardens, an ideal spot for entertaining and relaxing in the summer evenings. There are Ground Floor Cloak Room W.C.'s located at both sides of the ground floor accommodation.

To the first floor there are Four Bedrooms, the Master measuring 14'10" X 14'5" with a large En-Suite in addition to the Family Bathroom W.C.

Rear Gardens commence with a large Sun Terrace laid to mainly lawned gardens with established borders and have a south-westerly aspect.

## Gidea Close, Gidea Park, RM2

Approximate Area = 2566 sq ft / 238.4 sq m Garage = 138 sq ft / 12.8 sq m Total = 2704 sq ft / 251.2 sq m For identification only - Not to scale