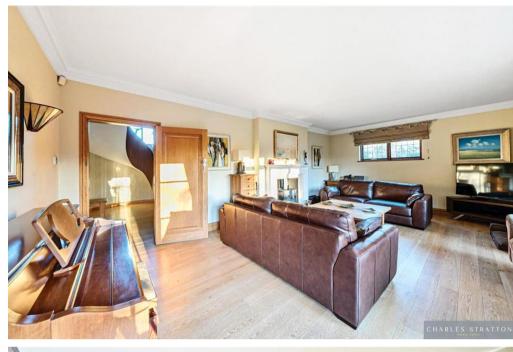

The property is situated in a cul-de-sac position within Gidea Close and is approached by a large driveway. A large oak door opens to a spacious Reception Hallway with doors opening to the ground floor accommodation and a returning staircase ascending to the first floor. Both the Sitting and Dining Rooms are dual aspect and overlook the rear gardens and are complimented by a Kitchen/Breakfast Room fitted with framed oak furniture, separate Utility, Office/T.V. Room, and a Garden Room fitted with a bar which open to the rear gardens, an ideal spot for entertaining and relaxing in the summer evenings. There are Ground Floor Cloak Room W.C.'s located at both sides of the ground floor accommodation.