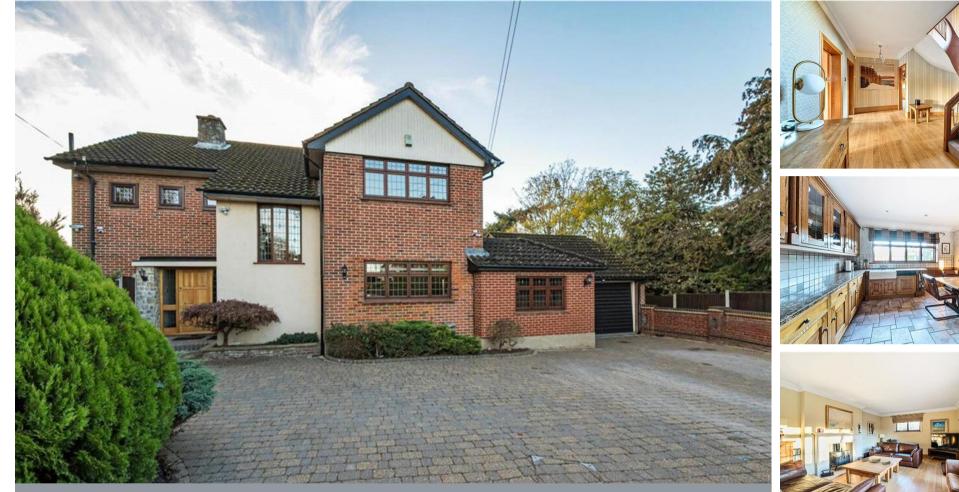

## GIDEA CLOSE, GIDEA PARK

Four Bedroom Detached Home Backing Onto Raphaels Park | Gidea Park Exhibition Estate | 2794 Square Feet Including Garage | Dual Aspect Lounge | Dual Aspect Dining Room | Kitchen Breakfast Room | Separate Utility | Home Office/T.V. Room | Two G.F. Cloak Rooms | Garden Room | Bathroom | En-Suite |

## CHARLES STRATTON

Enjoying an enviable position on The Gidea Park Exhibition Estate backing onto Raphaels Park with elevated views overlooking its seven-acre lake is this beautifully presented detached home.

The property is situated in a cul-de-sac position within Gidea Close and is approached by a large driveway. A large oak door opens to a spacious Reception Hallway with doors opening to the ground floor accommodation and a returning staircase ascending to the first floor. Both the Sitting and Dining Rooms are dual aspect and overlook the rear gardens and are complimented by a Kitchen/Breakfast Room fitted with framed oak furniture, separate Utility, Office/T.V. Room, and a Garden Room fitted with a bar which open to the rear gardens, an ideal spot for entertaining and relaxing in the summer evenings. There are Ground Floor Cloak Room W.C.'s located at both sides of the ground floor accommodation.