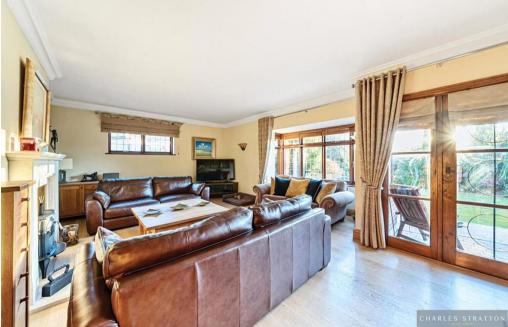

The property is situated in a cul-de-sac position within Gidea Close and is approached by a large driveway. A large oak door opens to a spacious Reception Hallway with doors opening to the ground floor accommodation and a returning staircase ascending to the first floor. Both the Sitting and Dining Rooms are dual aspect and overlook the rear gardens and are complimented by a Kitchen/Breakfast Room fitted with framed oak furniture, separate Utility, Office/T.V. Room, and a Garden Room fitted with a bar which open to the rear gardens, an ideal spot for entertaining and relaxing in the summer evenings. There are Ground Floor Cloak Room W.C.'s located at both sides of the ground floor accommodation.