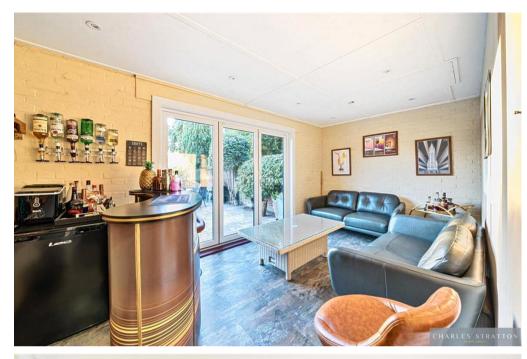

The property is situated in a cul-de-sac position within Gidea Close and is approached by a large driveway. A large oak door opens to a spacious Reception Hallway with doors opening to the ground floor accommodation and a returning staircase ascending to the first floor. Both the Sitting and Dining Rooms are dual aspect and overlook the rear gardens and are complimented by a Kitchen/Breakfast Room fitted with framed oak furniture, separate Utility, Office/T.V. Room, and a Garden Room fitted with a bar which open to the rear gardens, an ideal spot for entertaining and relaxing in the summer evenings. There are Ground Floor Cloak Room W.C.'s located at both sides of the ground floor accommodation.