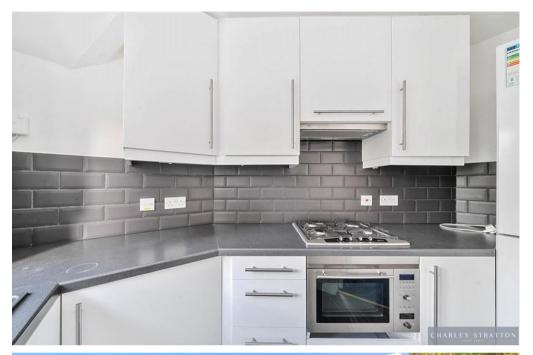

## GIDEA LODGE, MAIN ROAD

One Bedroom Purpose Built Warden Assisted Retirement Home | First Floor With Lift Access | Lounge | Kitchen | Shower Room W.C. | Communal Lounge With Kitchen | Communal Gardens | Communal Hair Salon | Guest Suite | Close To Gidea Park's Local Shops And Amenities |