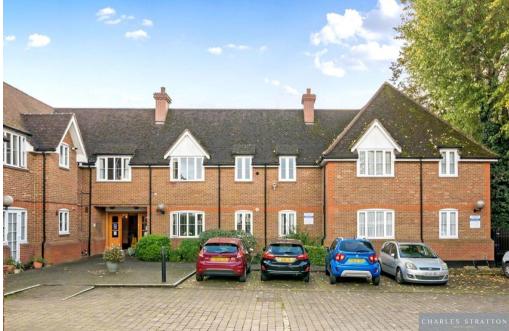

## GIDEA LODGE, MAIN ROAD

One Bedroom Purpose Built Warden Assisted Retirement Home | First Floor With Lift Access | Lounge | Kitchen | Shower Room W.C. | Communal Lounge With Kitchen | Communal Gardens | Communal Hair Salon | Guest Suite | Close To Gidea Park's Local Shops And Amenities |

## Main Road, Romford, RM2

Approximate Area = 495 sq ft / 45.9 sq m For identification only - Not to scale

**GROUND FLOOR** 

Floor plan produced in accordance with RICS Property Measurement Standards incorporating International Property Measurement Standards (IPMS2 Residential). ©nichecom 2024. Produced for Charles Straton Estates Ltd. REF: 1201354