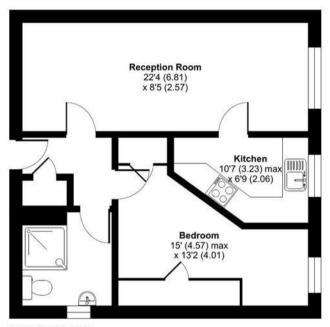

## Main Road, Romford, RM2

Approximate Area = 495 sq ft / 45.9 sq m For identification only - Not to scale

**GROUND FLOOR** 

Floor plan produced in accordance with RICS Property Measurement Standards incorporating International Property Measurement Standards (IPMS2 Residential). ©nichecom 2024. Produced for Charles Straton Estates Ltd. REF: 1201354