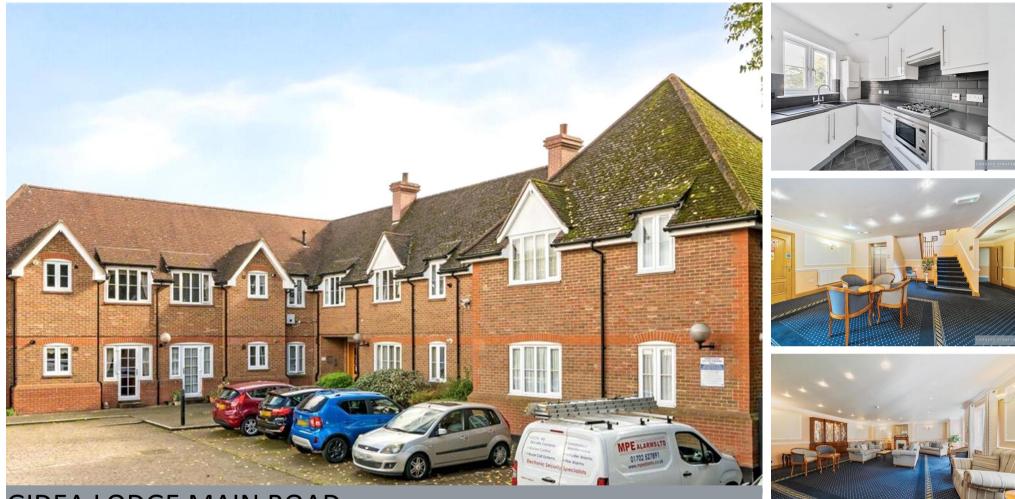

## GIDEA LODGE, MAIN ROAD

One Bedroom Purpose Built Warden Assisted Retirement Home | First Floor With Lift Access | Lounge | Kitchen | Shower Room W.C. | Communal Lounge With Kitchen | Communal Gardens | Communal Hair Salon | Guest Suite | Close To Gidea Park's Local Shops And Amenities |

CHARLES STRATTON

**£275,000** Leasehold | 1 bedroom apartment for sale

Tenure: Leasehold