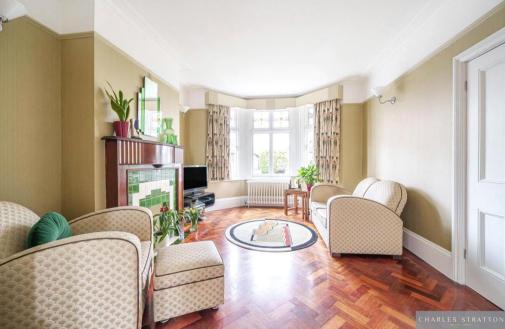

The Lounge and Dining Room have been opened to provide plenty of natural light with both rooms benefiting from splay bay windows overlooking the front and rear gardens respectively. Both have feature fireplaces carefully sourced by the present owners. The well-appointed Kitchen has been extended to 20'9" in length and has a part glass lantern roof to keep the natural light throughout the property.