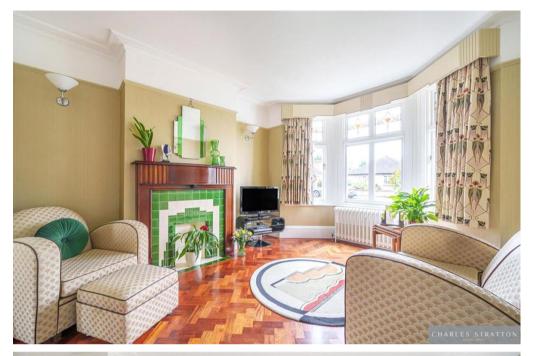

The Lounge and Dining Room have been opened to provide plenty of natural light with both rooms benefiting from splay bay windows overlooking the front and rear gardens respectively. Both have feature fireplaces carefully sourced by the present owners. The well-appointed Kitchen has been extended to 20'9" in length and has a part glass lantern roof to keep the natural light throughout the property.