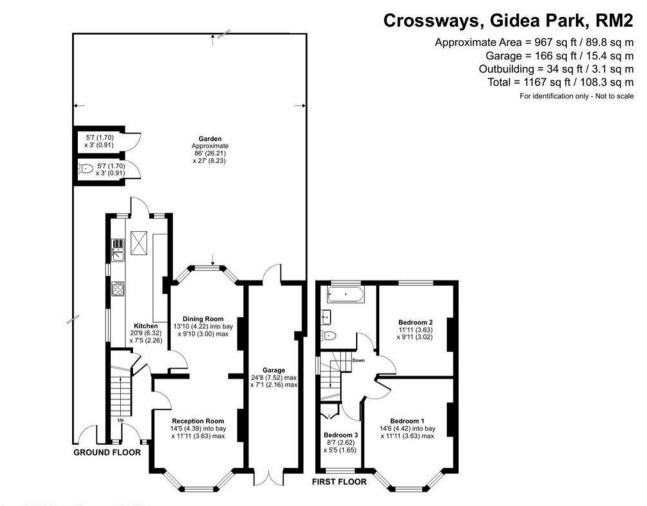

To the first floor there are Three Bedrooms and a Bathroom with a Victorian Style Suite.

To the rear, a pathway leads through the gardens which are established and well maintained and includes a store and outdoor W.C. There is an attached garage to the side of the property benefiting from own driveway which can also be accessed from the rear garden.

Viewing at your earliest opportunity is highly recommended.

**Tenure: Freehold** 

Floor plan produced in accordance with RICS Property Measurement 2nd Edition, incorporating International Property Measurement Standards (IPMS2 Residential). © nchecom 2024. Produced for Charles Stratton Estates Ltd. REF: 1207150