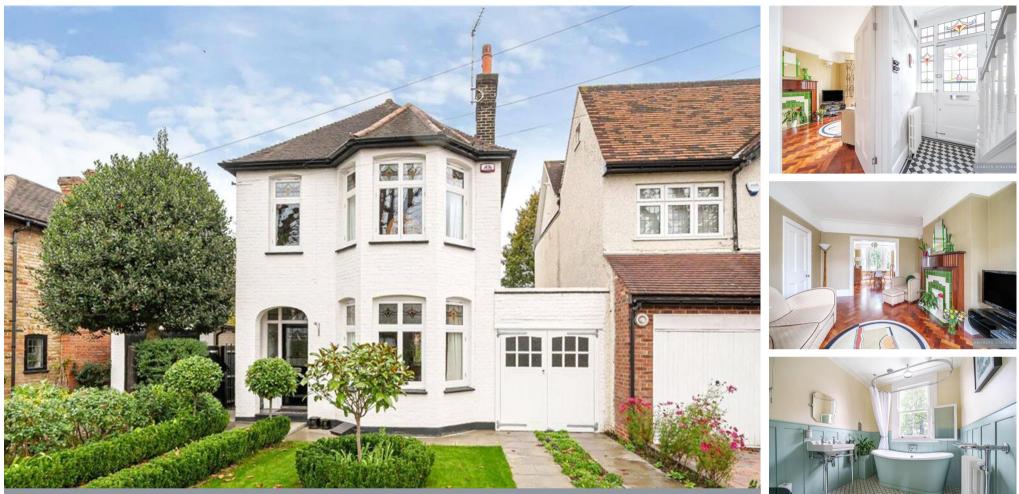

## CROSSWAYS, GIDEA PARK

Stunning Detached 1920's Home Situated Within The Gidea Park Conservation Area | Three Bedrooms | Bay Fronted Lounge Opens to Dining Room | Kitchen | Bathroom W.C. | Approx. 86 Foot Rear Garden | Minutes' Walk From Crossrail Elizabeth Line Railway Station | Short Walk to Gidea Park High Street |

**£775,000** Freehold | 3 bedroom detached house for sale

Beautiful example of one of Gidea Park's 1920's-character homes, situated within a conservation area which has been meticulously refurbished and maintained over time to result in stunning Art Deco style living accommodation.

As you walk through the manicured front gardens to the front door with coloured leaded light windows and cross the front doorstep with its black and white Victorian mosaic tiles which continue into the entrance hall you can already appreciate just how cared for this beautiful home is.

The Lounge and Dining Room have been opened to provide plenty of natural light with both rooms benefiting from splay bay windows overlooking the front and rear gardens respectively. Both have feature fireplaces carefully sourced by the present owners. The well-appointed Kitchen has been extended to 20'9" in length and has a part glass lantern roof to keep the natural light throughout the property.

To the first floor there are Three Bedrooms and a Bathroom with a Victorian Style Suite.

To the rear, a pathway leads through the gardens which are established and well maintained and includes a store and outdoor W.C. There is an attached garage to the side of the property benefiting from own driveway which can also be accessed from the rear garden.