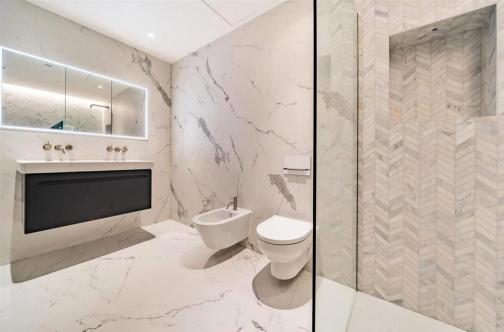

Private South Facing Terrace | Beautiful Views Towards London Over Woodland | Air Conditioning | 3 bedrooms + 3 Bath/Shower Rooms | Cloakroom/WC + Utility | ROK Fitted Kitchen With Integrated Bosch Appliances | Secure basement parking for 2 cars | Gas Underfloor Heating | Stunning Penthouse Foyer |

Private south facing terrace
Beautiful views towards London over woodland
Air Conditioning
3 bedrooms + 3 bath/shower rooms
Cloakroom/WC + Utility
ROK fitted kitchen with integrated Bosch appliances
Well lit open plan lounge with high ceilings
Secure basement parking for 2 carsGas underfloor heating
Stunning penthouse foyer