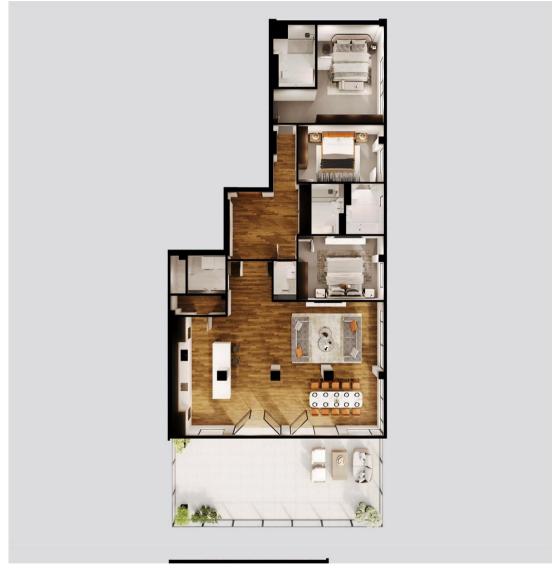

Whilst every effort is made to ensure the accuracy of these details, it should be noted that the measurements are approximate only. Floorplans are for representation purposes only and prepared according to the RICS Code of Measuring Practice by our floorplan provider. Therefore, the layout of doors, windows and rooms are approximate and should be regarded as such by any prospective purchaser. Any internal photographs are intended as a guide only and it should not be assumed that any of the furniture/fittings are included in any sale. Where shown, details of lease, ground rent and service charge are provided by the vendor and their accuracy cannot be guaranteed, as the information may not have been verified and further checks should be made either through your solicitor/conveyance. Where appliances, including central heating, are mentioned, it cannot be assumed that they are in working order, as they have not been tested. Please also note that wiring, plumbing and drains have not been checked.