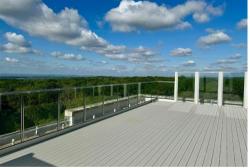

Private South Facing Terrace | Beautiful Views Towards London Over Woodland | Air Conditioning | 3 bedrooms + 3 Bath/Shower Rooms | Cloakroom/WC + Utility | ROK Fitted Kitchen With Integrated Bosch Appliances | Secure basement parking for 2 cars | Gas Underfloor Heating | Stunning Penthouse Foyer |

Private south facing terrace
Beautiful views towards London over woodland
Air Conditioning
3 bedrooms + 3 bath/shower rooms
Cloakroom/WC + Utility
ROK fitted kitchen with integrated Bosch appliances
Well lit open plan lounge with high ceilings
Secure basement parking for 2 carsGas underfloor heating
Stunning penthouse foyer