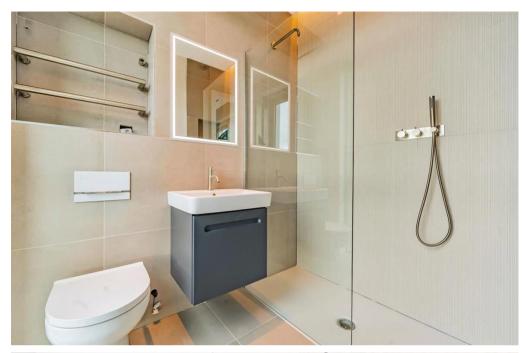

Private South Facing Terrace | Beautiful Views Towards London Over Woodland | Air Conditioning | 3 bedrooms + 3 Bath/Shower Rooms | Cloakroom/WC + Utility | ROK Fitted Kitchen With Integrated Bosch Appliances | Secure basement parking for 2 cars | Gas Underfloor Heating | Stunning Penthouse Foyer |

Private south facing terrace
Beautiful views towards London over woodland
Air Conditioning
3 bedrooms + 3 bath/shower rooms
Cloakroom/WC + Utility
ROK fitted kitchen with integrated Bosch appliances
Well lit open plan lounge with high ceilings
Secure basement parking for 2 carsGas underfloor heating
Stunning penthouse foyer