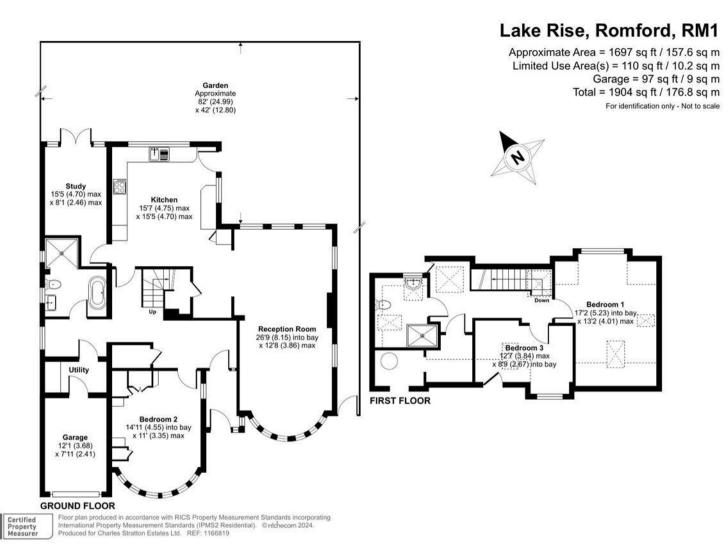

CHARLES STRATTON

Situated in one of Romford's most sought-after tree-lined residential turnings is this Detached Chalet Bungalow enjoying an idyllic position backing onto Raphaels Park.

The property is approached by a generous carriage style driveway which leads to the Garage and Entrance Porch. Accommodation commences with a Reception Hallway with stairs ascending to the first floor accommodation and doors leading to the Bay-Fronted Dual Aspect Lounge, Kitchen/Breakfast Room, Study/Fourth Bedroom, Ground Floor Bedroom, Ground Floor Bathroom and Utility which in turn leads to the Garage.

To the first floor there are two further Bedrooms and further Bathroom W.C.

To the rear there is a large Sun-Terrace which enjoys an elevated aspect overlooking the rear gardens complimented by the woodland backdrop of Raphaels Park.

The property has been partially re-furbished and offers great potential for any prospective purchaser looking to create their perfect home.

Tenure: Freehold

Whilst every effort is made to ensure the accuracy of these details, it should be noted that the measurements are approximate only. Floorplans are for representation purposes only and prepared according to the RICS Code of Measuring Practice by our floorplan provider. Therefore, the layout of doors, windows and rooms are approximate and should be regarded as such by any prospective purchaser. Any internal photographs are intended as a guide only and it should not be assumed that any of the furniture/fittings are included in any sale. Where shown, details of lease, ground rent and service charge are provided by the vendor and their accuracy cannot be guaranteed, as the information may not have been verified and further checks should be made either through your solicitor/conveyance. Where appliances, including central heating, are mentioned, it cannot be assumed that they are in working order, as they have not been tested. Please also note that wiring, plumbing and drains have not been checked.