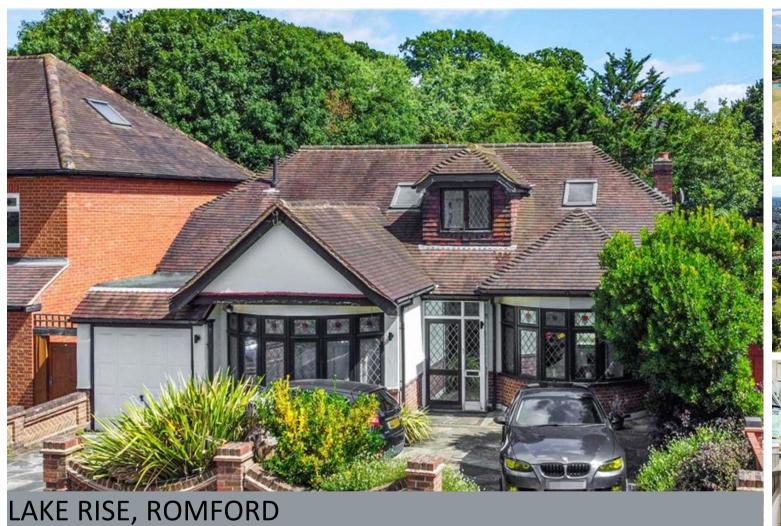

\*\*\* Guide Price £750,000 - £800,000 \*\*\*\* No Onward Chain \*\*\* Detached Chalet Bungalow Backing Onto Raphaels Park | Three Bedrooms + Study | Two Bathrooms | 26'9" Lounge | Large Kitchen/Breakfast Room | Study | Utility | Garage | Carriage Style Driveway |

CHARLES STRATTON

Situated in one of Romford's most sought-after tree-lined residential turnings is this Detached Chalet Bungalow enjoying an idyllic position backing onto Raphaels Park.

The property is approached by a generous carriage style driveway which leads to the Garage and Entrance Porch. Accommodation commences with a Reception Hallway with stairs ascending to the first floor accommodation and doors leading to the Bay-Fronted Dual Aspect Lounge, Kitchen/Breakfast Room, Study/Fourth Bedroom, Ground Floor Bedroom, Ground Floor Bathroom and Utility which in turn leads to the Garage.