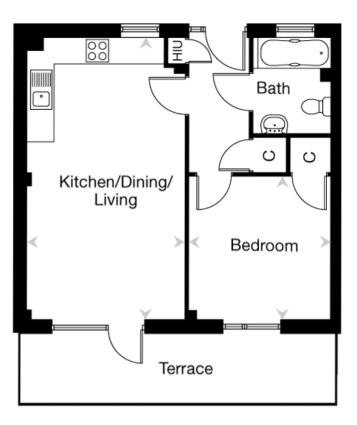

## Kitchen/Living/Dining Area

6.50m x 3.65m 21'4" x 12'0"

## **Bedroom**

3.30m x 3.27m 10'10" x 10'9"

Viewing by appointment only
Charles Stratton Estates Ltd
192 Main Road, Gidea Park, Romford RM2 5HA
Tel: 01708 726 817 Email: sales@charlesstratton.co.uk Website: www.charlesstratton.co.uk/