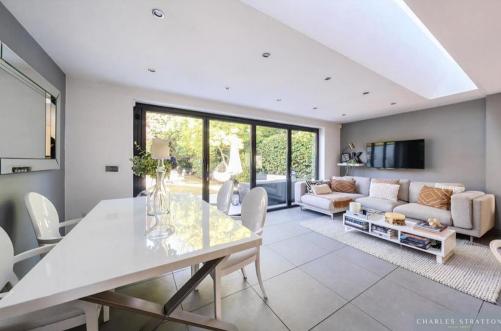

The property is approached by a long-shingled driveway through the front gardens which provides generous off-street parking and leads to both the Entrance Porch and a Detached Garage.

The front door opens to a Reception Hall with stairs ascending to the first-floor accommodation and doors opening to a Bay-Fronted Sitting Room, a small lobby with a Utility Cupboard and door opening to a Cloakroom W.C., and a large Kitchen/Family Room furnished with modern units and a large central island with contrasting drawers beneath. This room is a very bright open space with windows to both sides, one being a square bay with window seat beneath, a rooflight and Bi-Folding Doors which open the room to the patio and rear gardens.