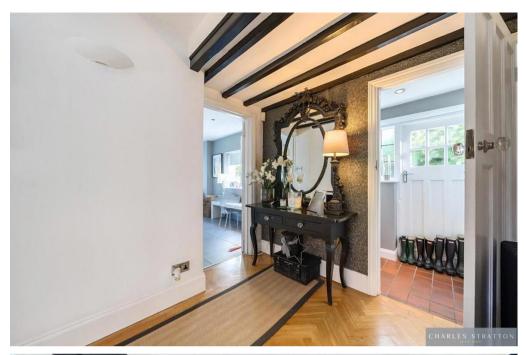

The property is approached by a long-shingled driveway through the front gardens which provides generous off-street parking and leads to both the Entrance Porch and a Detached Garage.

The front door opens to a Reception Hall with stairs ascending to the first-floor accommodation and doors opening to a Bay-Fronted Sitting Room, a small lobby with a Utility Cupboard and door opening to a Cloakroom W.C., and a large Kitchen/Family Room furnished with modern units and a large central island with contrasting drawers beneath. This room is a very bright open space with windows to both sides, one being a square bay with window seat beneath, a rooflight and Bi-Folding Doors which open the room to the patio and rear gardens.