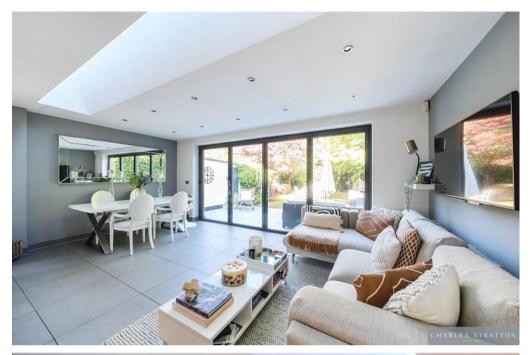

The property is approached by a long-shingled driveway through the front gardens which provides generous off-street parking and leads to both the Entrance Porch and a Detached Garage.

The front door opens to a Reception Hall with stairs ascending to the first-floor accommodation and doors opening to a Bay-Fronted Sitting Room, a small lobby with a Utility Cupboard and door opening to a Cloakroom W.C., and a large Kitchen/Family Room furnished with modern units and a large central island with contrasting drawers beneath. This room is a very bright open space with windows to both sides, one being a square bay with window seat beneath, a rooflight and Bi-Folding Doors which open the room to the patio and rear gardens.