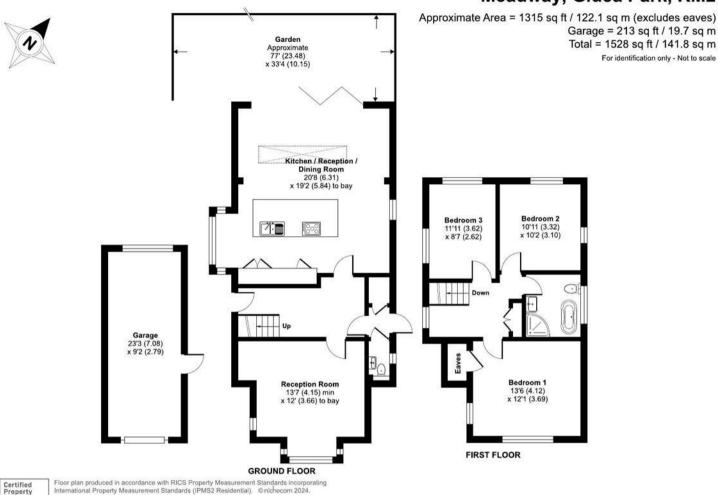

The property is approached by a long-shingled driveway through the front gardens which provides generous off-street parking and leads to both the Entrance Porch and a Detached Garage.

The front door opens to a Reception Hall with stairs ascending to the first-floor accommodation and doors opening to a Bay-Fronted Sitting Room, a small lobby with a Utility Cupboard and door opening to a Cloakroom W.C., and a large Kitchen/Family Room furnished with modern units and a large central island with contrasting drawers beneath. This room is a very bright open space with windows to both sides, one being a square bay with window seat beneath, a rooflight and Bi-Folding Doors which open the room to the patio and rear gardens.

To the first floor there are three Bedrooms and a Four Piece Family Bathroom W.C.

Gidea Park is primarily a residential area with a small high street providing a fine selection of shops, restaurants pubs and bars. The area has always been popular with commuters and now even more so with the introduction of the Crossrail Elizabeth Line.

## Meadway, Gidea Park, RM2

International Property Measurement Standards (IPMS2 Residential). ©ntchecom 2024. Produced for Charles Stratton Estates Ltd. REF: 1184832