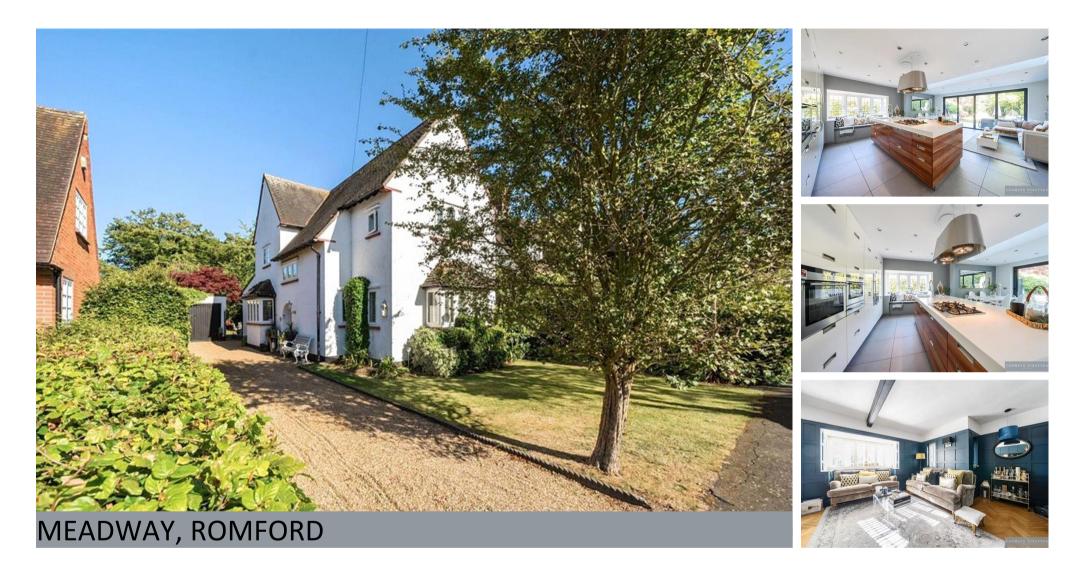

Detached Home Situated On The Gidea Park Exhibition Estate | Featured In The Hundred Best Houses Book | Three Bedrooms | First Floor Bathroom | Ground Floor Cloakroom | Sitting Room | Kitchen Family Room | Long Driveway Providing Off Street Parking | Detached Garage | Secluded and Mature Gardens |

## CHARLES STRATTON

Superb example of a 1911 Exhibition Home situated on the Gidea Park Exhibition Estate displaying a wealth of charm and character whilst providing a large open plan living area overlooking established gardens to the rear.

The property is approached by a long-shingled driveway through the front gardens which provides generous off-street parking and leads to both the Entrance Porch and a Detached Garage.

The front door opens to a Reception Hall with stairs ascending to the first-floor accommodation and doors opening to a Bay-Fronted Sitting Room, a small lobby with a Utility Cupboard and door opening to a Cloakroom W.C., and a large Kitchen/Family Room furnished with modern units and a large central island with contrasting drawers beneath. This room is a very bright open space with windows to both sides, one being a square bay with window seat beneath, a rooflight and Bi-Folding Doors which open the room to the patio and rear gardens.