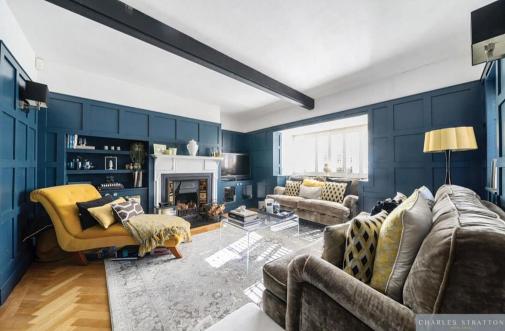

The property is approached by a long-shingled driveway through the front gardens which provides generous off-street parking and leads to both the Entrance Porch and a Detached Garage.

The front door opens to a Reception Hall with stairs ascending to the first-floor accommodation and doors opening to a Bay-Fronted Sitting Room, a small lobby with a Utility Cupboard and door opening to a Cloakroom W.C., and a large Kitchen/Family Room furnished with modern units and a large central island with contrasting drawers beneath. This room is a very bright open space with windows to both sides, one being a square bay with window seat beneath, a rooflight and Bi-Folding Doors which open the room to the patio and rear gardens.