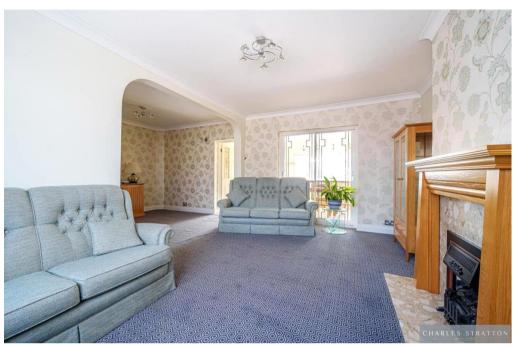

The property is approached by large driveway providing generous off-street parking which leads to the Entrance Porch and in turn to the Entrance Hall with stairs ascending to the first floor and doorway opening to the Lounge/Diner. There is a further doorway opening to a lobby which opens to a Ground Floor Shower Room W.C. and Kitchen/Breakfast Room with sliding doors opening to the adjoining Lounge. To the first floor there are Three-Bedrooms and a Cloakroom W.C.