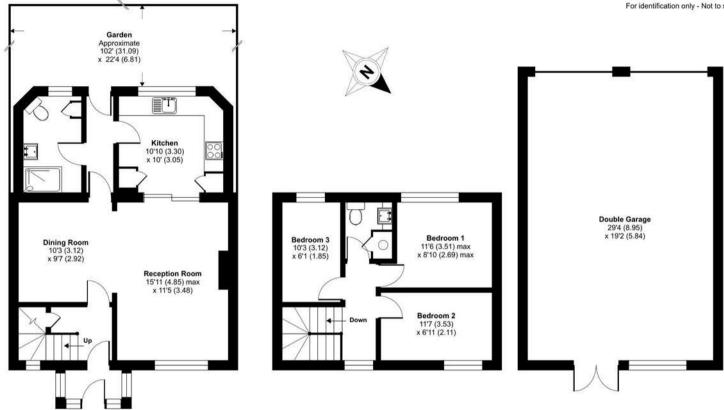

The property is approached by large driveway providing generous off-street parking which leads to the Entrance Porch and in turn to the Entrance Hall with stairs ascending to the first floor and doorway opening to the Lounge/Diner. There is a further doorway opening to a lobby which opens to a Ground Floor Shower Room W.C. and Kitchen/Breakfast Room with sliding doors opening to the adjoining Lounge. To the first floor there are Three-Bedrooms and a Cloakroom W.C.

Rear gardens commence with a large patio area being laid to well-tended gardens of approximately 102 feet and a substantial Detached Garage at the rear measuring 29'4" X 19'2".

The property is well located for local amenities whilst Romford Town Centre with its Crossrail Elizabeth Line Station is just a short bus ride away.

## Straight Road, Romford, RM3

Approximate Area = 955 sq ft / 88.7 sq m Garage = 562 sq ft / 52.2 sq m Total = 1517 sq ft / 140.9 sq m

For identification only - Not to scale

Floor plan produced in accordance with RICS Property Measurement Standards incorporating International Property Measurement Standards (IPMS2 Residential). © nichecom 2024.