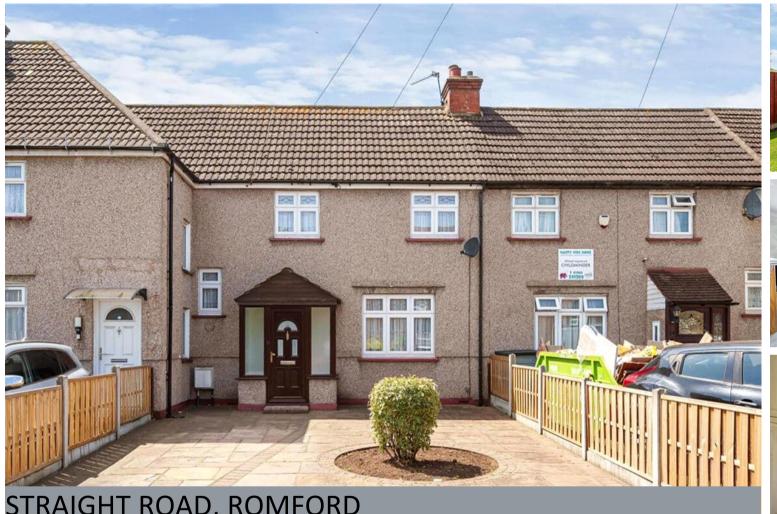

STRAIGHT ROAD, ROMFORD

Beautifully Maintained Extended Three-Bedroom Home | Large Detached Garage Measuring 29'4" X 19'2" | Open Plan Lounge/Diner | Kitchen/Breakfast Room | Ground Floor Shower Room W.C. | First Floor Cloakroom W.C. | Rear Garden Approximately 102 Feet | Large Driveway To The Front Of The Property | **SSTC** 

CHARLES STRATTON

£425,000 Freehold | 3 bedroom terraced house for sale

Three-Bedroom Mid-Terrace home which has been meticulously maintained by the existing owner and should be viewed at your earliest opportunity.

The property is approached by large driveway providing generous off-street parking which leads to the Entrance Porch and in turn to the Entrance Hall with stairs ascending to the first floor and doorway opening to the Lounge/Diner. There is a further doorway opening to a lobby which opens to a Ground Floor Shower Room W.C. and Kitchen/Breakfast Room with sliding doors opening to the adjoining Lounge. To the first floor there are Three-Bedrooms and a Cloakroom W.C.