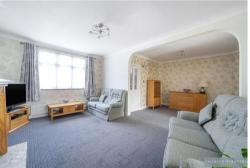

The property is approached by large driveway providing generous off-street parking which leads to the Entrance Porch and in turn to the Entrance Hall with stairs ascending to the first floor and doorway opening to the Lounge/Diner. There is a further doorway opening to a lobby which opens to a Ground Floor Shower Room W.C. and Kitchen/Breakfast Room with sliding doors opening to the adjoining Lounge. To the first floor there are Three-Bedrooms and a Cloakroom W.C.