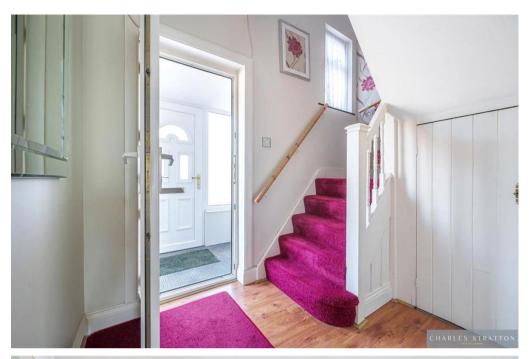

The property is approached by large driveway providing generous off-street parking which leads to the Entrance Porch and in turn to the Entrance Hall with stairs ascending to the first floor and doorway opening to the Lounge/Diner. There is a further doorway opening to a lobby which opens to a Ground Floor Shower Room W.C. and Kitchen/Breakfast Room with sliding doors opening to the adjoining Lounge. To the first floor there are Three-Bedrooms and a Cloakroom W.C.