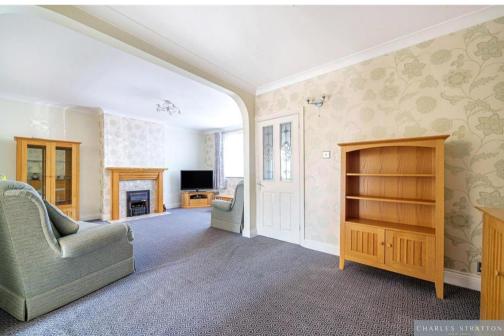

The property is approached by large driveway providing generous off-street parking which leads to the Entrance Porch and in turn to the Entrance Hall with stairs ascending to the first floor and doorway opening to the Lounge/Diner. There is a further doorway opening to a lobby which opens to a Ground Floor Shower Room W.C. and Kitchen/Breakfast Room with sliding doors opening to the adjoining Lounge. To the first floor there are Three-Bedrooms and a Cloakroom W.C.