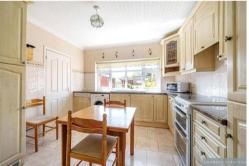

The property is approached by large driveway providing generous off-street parking which leads to the Entrance Porch and in turn to the Entrance Hall with stairs ascending to the first floor and doorway opening to the Lounge/Diner. There is a further doorway opening to a lobby which opens to a Ground Floor Shower Room W.C. and Kitchen/Breakfast Room with sliding doors opening to the adjoining Lounge. To the first floor there are Three-Bedrooms and a Cloakroom W.C.