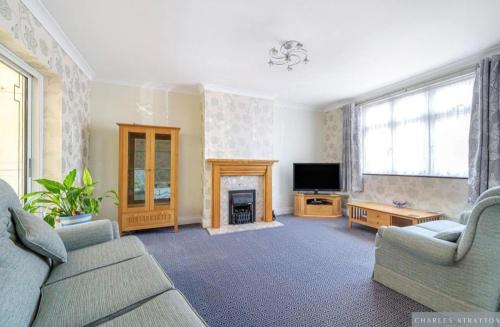

The property is approached by large driveway providing generous off-street parking which leads to the Entrance Porch and in turn to the Entrance Hall with stairs ascending to the first floor and doorway opening to the Lounge/Diner. There is a further doorway opening to a lobby which opens to a Ground Floor Shower Room W.C. and Kitchen/Breakfast Room with sliding doors opening to the adjoining Lounge. To the first floor there are Three-Bedrooms and a Cloakroom W.C.