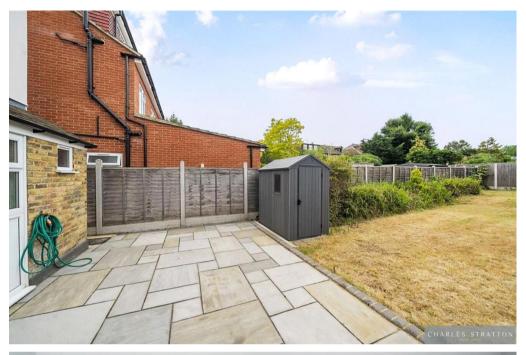

The rear garden commences with a generous patio area and measures approximately 95 feet and benefits from pedestrian side access.

Tenure: Freehold