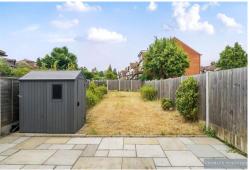

The rear garden commences with a generous patio area and measures approximately 95 feet and benefits from pedestrian side access.

Tenure: Freehold