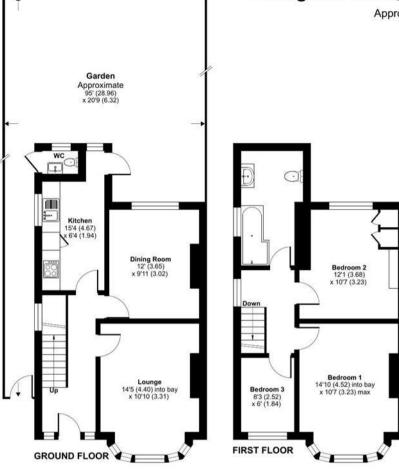

The property is approached by a block paved driveway which provides off-street parking and leads to the front door. Ground floor accommodation comprises two Reception Rooms, Kitchen and an outdoor Cloakroom W.C. accessed from the side of the property. To the first floor there are Three Bedrooms and recently refitted Bathroom W.C.

The rear garden commences with a generous patio area and measures approximately 95 feet and benefits from pedestrian side access.

Tenure: Freehold

## 5 Kingston Road, Romford, RM1 3NA Approximate Area = 949 sq ft / 88 1 sq m

Approximate Area = 949 sq ft / 88.1 sq m Outbuilding = 11 sq ft / 1 sq m Total = 960 sq ft / 89.1 sq m

For identification only - Not to scale

Floor plan produced in accordance with RICS Property Measurement Standards incorporating International Property Measurement Standards (IPMS2 Residential). © nichecom 2024. Produced for Charles Straton Estates Ltd. REF: 1158188