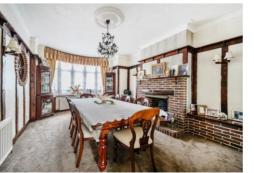

## **Property Description**

Substantial semi-detached home situated within Gidea Park just a short walk from the High Street and Railway Station which is offered with no onward chain.

Accommodation measure approximately 1861 square feet over two floors to provide generous and well-balanced living accommodation throughout. To the ground floor there are two open plan reception areas, conservatory, kitchen, study/utility, and Cloakroom W.C. To the first floor there are four bedrooms and a Bathroom W.C.