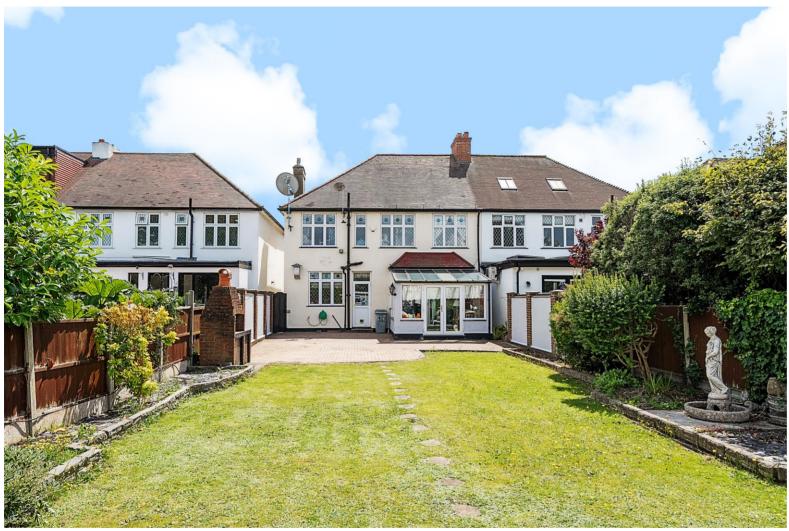

The front of the property is mainly paved to provide a generous amount of off-street parking whilst to the rear there are gardens of approximately 115ft.

Many similar properties in this part of Main Road have been extended to the rear and into the loft space (subject to the usual planning consents) to increase the living space even further.