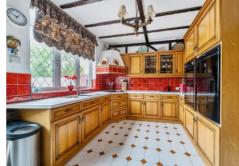

## **Property Description**

Substantial semi-detached home situated within Gidea Park just a short walk from the High Street and Railway Station which is offered with no onward chain.

Accommodation measure approximately 1861 square feet over two floors to provide generous and well-balanced living accommodation throughout. To the ground floor there are two open plan reception areas, conservatory, kitchen, study/utility, and Cloakroom W.C. To the first floor there are four bedrooms and a Bathroom W.C.