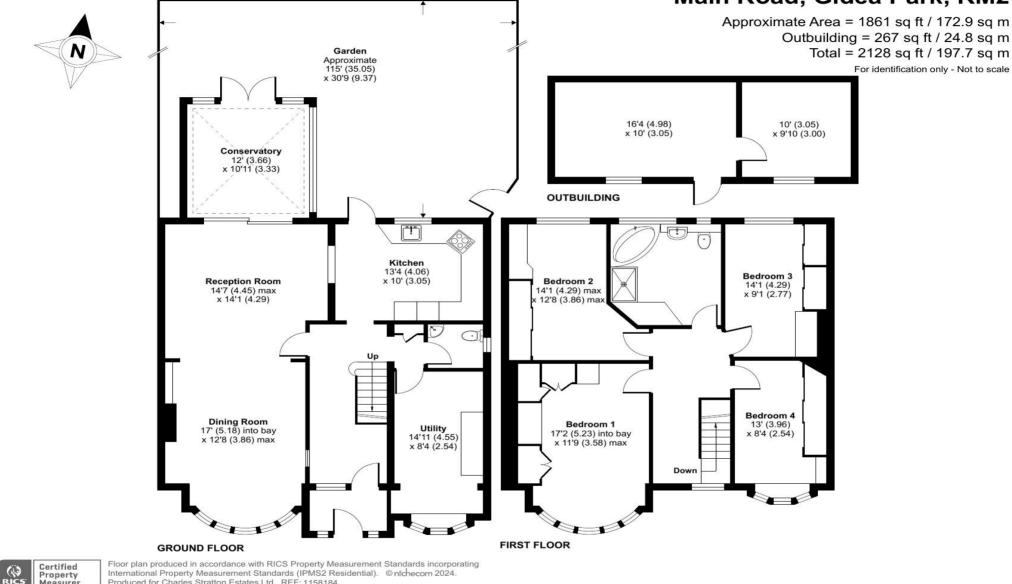

## **Property Description**

Substantial semi-detached home situated within Gidea Park just a short walk from the High Street and Railway Station which is offered with no onward chain.

Accommodation measure approximately 1861 square feet over two floors to provide generous and well-balanced living accommodation throughout. To the ground floor there are two open plan reception areas, conservatory, kitchen, study/utility, and Cloakroom W.C. To the first floor there are four bedrooms and a Bathroom W.C.

The front of the property is mainly paved to provide a generous amount of off-street parking whilst to the rear there are gardens of approximately 115ft.

Many similar properties in this part of Main Road have been extended to the rear and into the loft space (subject to the usual planning consents) to increase the living space even further.