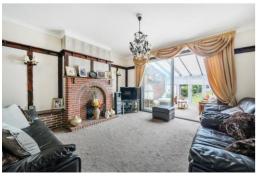

## **Property Description**

Substantial semi-detached home situated within Gidea Park just a short walk from the High Street and Railway Station which is offered with no onward chain.

Accommodation measure approximately 1861 square feet over two floors to provide generous and well-balanced living accommodation throughout. To the ground floor there are two open plan reception areas, conservatory, kitchen, study/utility, and Cloakroom W.C. To the first floor there are four bedrooms and a Bathroom W.C.