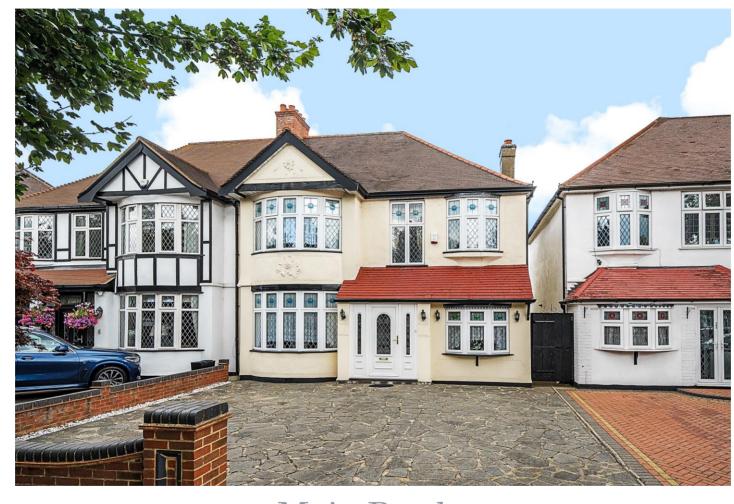

## Main Road

Gidea Park

## **Property Description**

Substantial semi-detached home situated within Gidea Park just a short walk from the High Street and Railway Station which is offered with no onward chain.

Accommodation measure approximately 1861 square feet over two floors to provide generous and well-balanced living accommodation throughout. To the ground floor there are two open plan reception areas, conservatory, kitchen, study/utility, and Cloakroom W.C. To the first floor there are four bedrooms and a Bathroom W.C.

The front of the property is mainly paved to provide a generous amount of off-street parking whilst to the rear there are gardens of approximately 115ft.

Many similar properties in this part of Main Road have been extended to the rear and into the loft space (subject to the usual planning consents) to increase the living space even further.