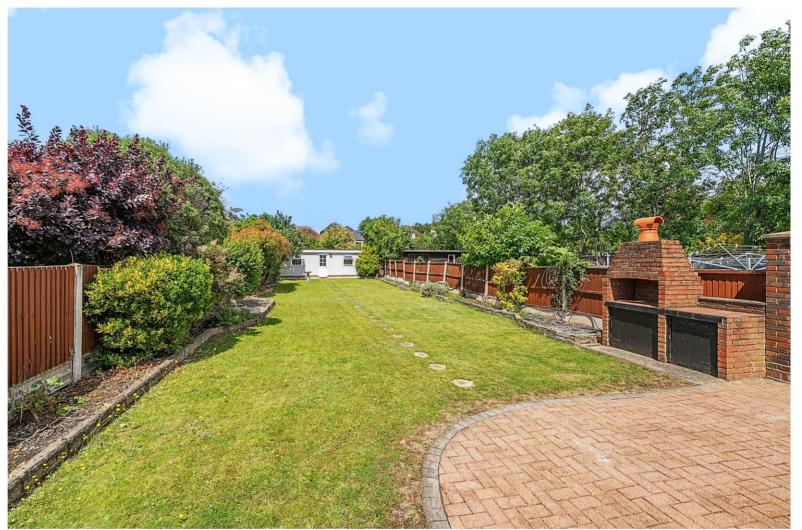

The front of the property is mainly paved to provide a generous amount of off-street parking whilst to the rear there are gardens of approximately 115ft.

Many similar properties in this part of Main Road have been extended to the rear and into the loft space (subject to the usual planning consents) to increase the living space even further.