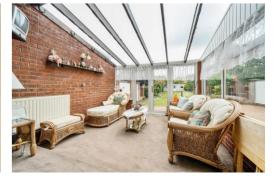

## **Property Description**

Substantial semi-detached home situated within Gidea Park just a short walk from the High Street and Railway Station which is offered with no onward chain.

Accommodation measure approximately 1861 square feet over two floors to provide generous and well-balanced living accommodation throughout. To the ground floor there are two open plan reception areas, conservatory, kitchen, study/utility, and Cloakroom W.C. To the first floor there are four bedrooms and a Bathroom W.C.