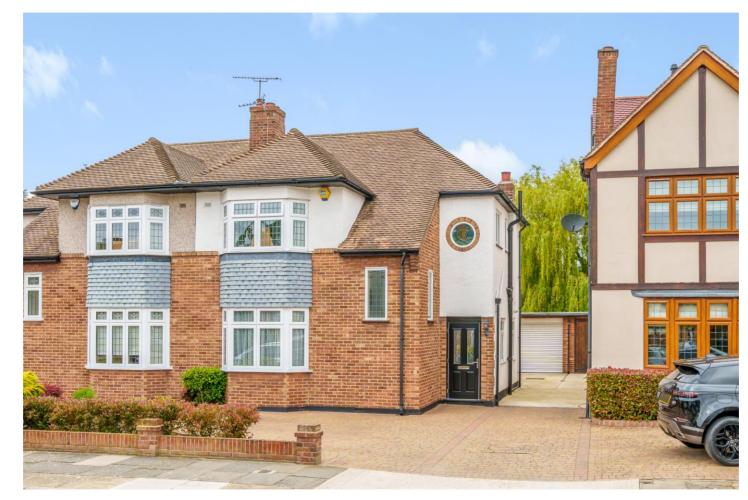

## Brook Road

Gidea Park Exhibition Estate

### **Property Description**

Generously and well-proportioned semi-detached home which has been meticulously maintained by its existing owners situated on the Gidea Park Exhibition Estate.

The property is approached by a block paved driveway providing off-street parking and a shared driveway leading to the garage at the rear of the property. The front door opens to an Entrance Porch and in turn to the Entrance Hallway, a bright and spacious area with doors leading to the ground floor accommodation and staircase to the first floor.