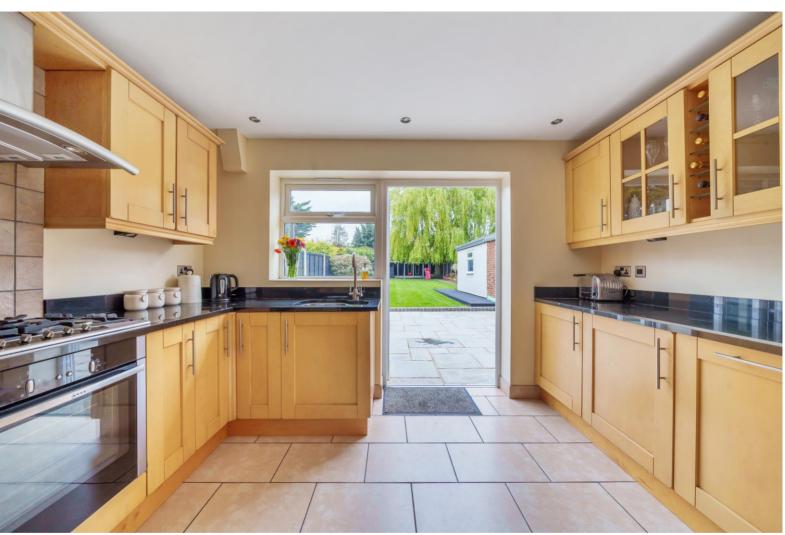

To the ground floor there is a spacious Lounge/Diner with double doors opening to the Kitchen which overlooks the Rear Garden. There is a Ground Floor Shower Room W.C. accessed from a room that the current owners use as a home office but could easily be used a fourth bedroom with an en-suite for anyone needing a ground floor bedroom/annexe style room or accommodation. To the first floor there are Three Bedrooms, the smallest of which measuring 10' X 8'4, a much larger third bedroom than one usually found in properties of this type, in addition to the Family Bathroom W.C.

Rear gardens commence with a generous patio area laid to mainly lawned gardens of approximately 100' with mature shrub borders, play area and shed to the rear, and a garage with a separate store.