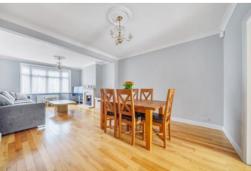

To the ground floor there is a spacious Lounge/Diner with double doors opening to the Kitchen which overlooks the Rear Garden. There is a Ground Floor Shower Room W.C. accessed from a room that the current owners use as a home office but could easily be used a fourth bedroom with an en-suite for anyone needing a ground floor bedroom/annexe style room or accommodation. To the first floor there are Three Bedrooms, the smallest of which measuring 10' X 8'4, a much larger third bedroom than one usually found in properties of this type, in addition to the Family Bathroom W.C.