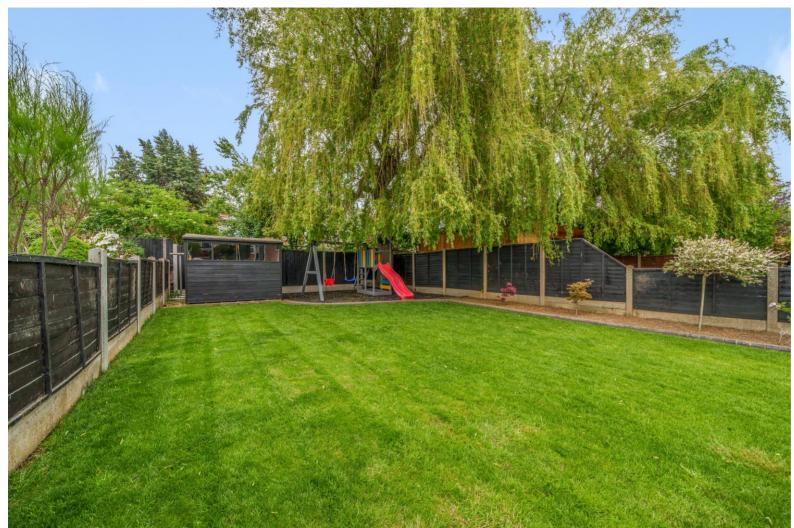

Rear gardens commence with a generous patio area laid to mainly lawned gardens of approximately 100' with mature shrub borders, play area and shed to the rear, and a garage with a separate store.