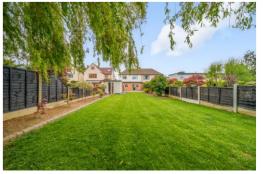

Rear gardens commence with a generous patio area laid to mainly lawned gardens of approximately 100' with mature shrub borders, play area and shed to the rear, and a garage with a separate store.