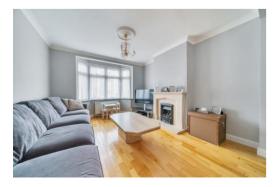

To the ground floor there is a spacious Lounge/Diner with double doors opening to the Kitchen which overlooks the Rear Garden. There is a Ground Floor Shower Room W.C. accessed from a room that the current owners use as a home office but could easily be used a fourth bedroom with an en-suite for anyone needing a ground floor bedroom/annexe style room or accommodation. To the first floor there are Three Bedrooms, the smallest of which measuring 10' X 8'4, a much larger third bedroom than one usually found in properties of this type, in addition to the Family Bathroom W.C.