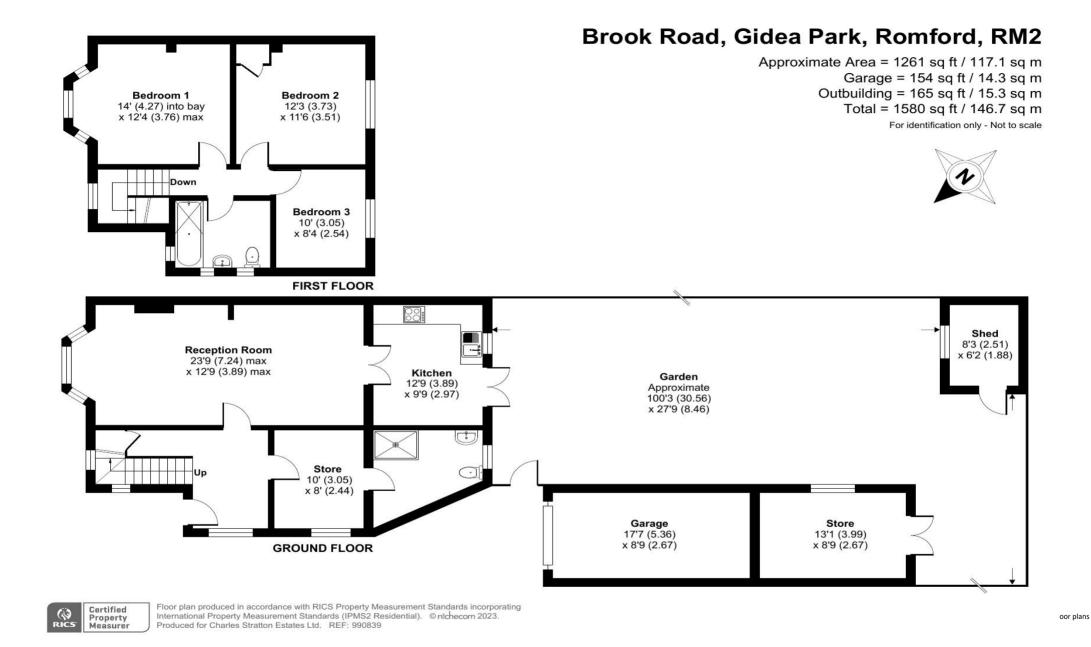

### **Property Description**

Generously and well-proportioned semi-detached home which has been meticulously maintained by its existing owners situated on the Gidea Park Exhibition Estate.

The property is approached by a block paved driveway providing off-street parking and a shared driveway leading to the garage at the rear of the property. The front door opens to an Entrance Porch and in turn to the Entrance Hallway, a bright and spacious area with doors leading to the ground floor accommodation and staircase to the first floor.

To the ground floor there is a spacious Lounge/Diner with double doors opening to the Kitchen which overlooks the Rear Garden. There is a Ground Floor Shower Room W.C. accessed from a room that the current owners use as a home office but could easily be used a fourth bedroom with an en-suite for anyone needing a ground floor bedroom/annexe style room or accommodation. To the first floor there are Three Bedrooms, the smallest of which measuring 10' X 8'4, a much larger third bedroom than one usually found in properties of this type, in addition to the Family Bathroom W.C.

Rear gardens commence with a generous patio area laid to mainly lawned gardens of approximately 100' with mature shrub borders, play area and shed to the rear, and a garage with a separate store.