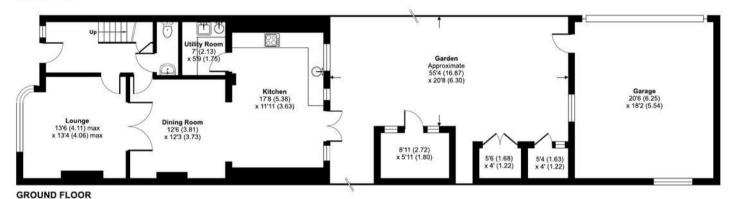

Accommodation comprises four bedrooms over the first and second floors, the master benefitting from ensuite shower room on the second floor with a further family Bathroom W.C. to the first floor. To the ground floor there is a Lounge, Dining/Second Reception Room, large Kitchen Family Room with separate Utility and Cloakroom W.C.

The front garden is mainly paved to provide convenient off-street parking whilst to the rear there are low maintenance gardens which enjoy a southerly aspect with a detached Garage at the bottom of the garden.

## Stanley Avenue, Gidea Park, Romford, RM2

Approximate Area = 1490 sq ft / 138.4 sq m Limited Use Area(s) = 64 sq ft / 5.9 sq m Garage = 372 sq ft / 34.5 sq m Outbuildings = 97 sq ft / 9 sq m Total = 2023 sq ft / 187.8 sq m