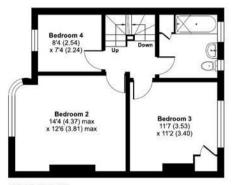

Accommodation comprises four bedrooms over the first and second floors, the master benefitting from ensuite shower room on the second floor with a further family Bathroom W.C. to the first floor. To the ground floor there is a Lounge, Dining/Second Reception Room, large Kitchen Family Room with separate Utility and Cloakroom W.C.

## Stanley Avenue, Gidea Park, Romford, RM2

Approximate Area = 1490 sq ft / 138.4 sq m Limited Use Area(s) = 64 sq ft / 5.9 sq m Garage = 372 sq ft / 34.5 sq m Outbuildings = 97 sq ft / 9 sq m Total = 2023 sq ft / 187.8 sq m

For identification only - Not to scale

FIRST FLOOR

Floor plan produced in accordance with RICS Property Measurement Standards incorporating International Property Measurement Standards (IPMS2 Residential). © nichecom 2024.