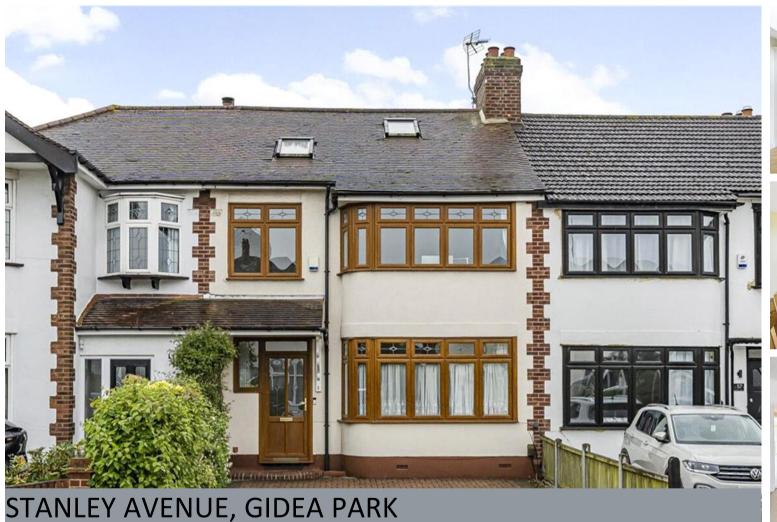

Extended Four Bedroom Terraced Home | Close To Gidea Park's Crossrail Elizabeth Line Railway Station | Garage | Off Street Parking | En-Suite To Master Bedroom | First Floor Bathroom | Ground Floor Cloak Room W.C. | Lounge | Dining Room | Kitchen/Family Room | Separate Utility | South Facing Garden

**SSTC** 

£650,000 Freehold | Four Bedroom Mid-Terrace EPC C

Beautifully presented and well maintained four-bedroom terraced family home conveniently situated for Gidea Park's Crossrail Elizabeth Line Railway Station, local schools, shops, and amenities.

The front garden is mainly paved to provide convenient off-street parking whilst to the rear there are low maintenance gardens which enjoy a southerly aspect with a detached Garage at the bottom of the garden.