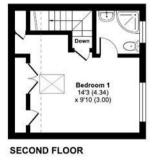

Accommodation comprises four bedrooms over the first and second floors, the master benefitting from ensuite shower room on the second floor with a further family Bathroom W.C. to the first floor. To the ground floor there is a Lounge, Dining/Second Reception Room, large Kitchen Family Room with separate Utility and Cloakroom W.C.

## Stanley Avenue, Gidea Park, Romford, RM2

Approximate Area = 1490 sq ft / 138.4 sq m Limited Use Area(s) = 64 sq ft / 5.9 sq m Garage = 372 sq ft / 34.5 sq m Outbuildings = 97 sq ft / 9 sq m Total = 2023 sq ft / 187.8 sq m