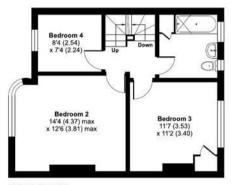

Accommodation comprises four bedrooms over the first and second floors, the master benefitting from ensuite shower room on the second floor with a further family Bathroom W.C. to the first floor. To the ground floor there is a Lounge, Dining/Second Reception Room, large Kitchen Family Room with separate Utility and Cloakroom W.C.

## Stanley Avenue, Gidea Park, Romford, RM2

Approximate Area = 1490 sq ft / 138.4 sq m Limited Use Area(s) = 64 sq ft / 5.9 sq m Garage = 372 sq ft / 34.5 sq m Outbuildings = 97 sq ft / 9 sq m Total = 2023 sq ft / 187.8 sq m

For identification only - Not to scale

FIRST FLOOR

Floor plan produced in accordance with RICS Property Measurement Standards incorporating International Property Measurement Standards (IPMS2 Residential). @nichecom 2024.