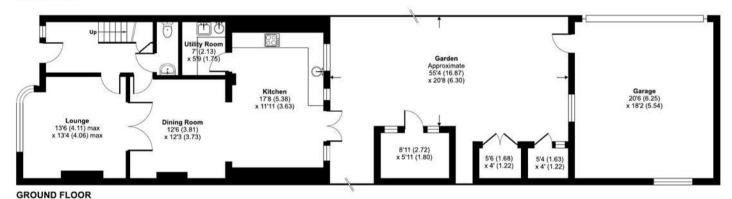

Accommodation comprises four bedrooms over the first and second floors, the master benefitting from ensuite shower room on the second floor with a further family Bathroom W.C. to the first floor. To the ground floor there is a Lounge, Dining/Second Reception Room, large Kitchen Family Room with separate Utility and Cloakroom W.C.

The front garden is mainly paved to provide convenient off-street parking whilst to the rear there are low maintenance gardens which enjoy a southerly aspect with a detached Garage at the bottom of the garden.

## Stanley Avenue, Gidea Park, Romford, RM2

Approximate Area = 1490 sq ft / 138.4 sq m Limited Use Area(s) = 64 sq ft / 5.9 sq m Garage = 372 sq ft / 34.5 sq m Outbuildings = 97 sq ft / 9 sq m Total = 2023 sq ft / 187.8 sq m

For identification only - Not to scale

FIRST FLOOR

Floor plan produced in accordance with RICS Property Measurement Standards incorporating International Property Measurement Standards (IPMS2 Residential). @nichecom 2024.