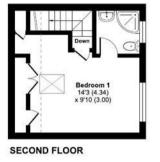

Accommodation comprises four bedrooms over the first and second floors, the master benefitting from ensuite shower room on the second floor with a further family Bathroom W.C. to the first floor. To the ground floor there is a Lounge, Dining/Second Reception Room, large Kitchen Family Room with separate Utility and Cloakroom W.C.

## Stanley Avenue, Gidea Park, Romford, RM2

Approximate Area = 1490 sq ft / 138.4 sq m Limited Use Area(s) = 64 sq ft / 5.9 sq m Garage = 372 sq ft / 34.5 sq m Outbuildings = 97 sq ft / 9 sq m Total = 2023 sq ft / 187.8 sq m

For identification only - Not to scale

FIRST FLOOR

Floor plan produced in accordance with RICS Property Measurement Standards incorporating International Property Measurement Standards (IPMS2 Residential). @nichecom 2024.