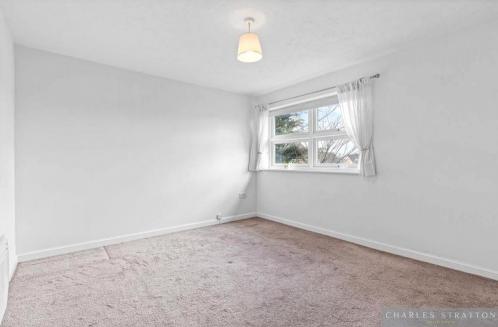

Accommodation comprises Bedroom and Bathroom W.C. to the first floor whilst to the ground floor there is a Lounge and separate Kitchen. There is allocated parking to the front of the property and own private garden to the rear.

## **First Floor**

Approx. 20.3 sq. metres (219.0 sq. feet)

Total area: approx. 44.9 sq. metres (483.2 sq. feet)

PGR ILLUSTRATIVE PURPOSES ONLY. NOTTO SCALE

Whilst every attempt has been made to ensure the accuracy of the floor plan shown, all measurements, positioning, fixtures, features, fittings and any other data shown are an approximate interpretation for illustrative purposes only and are no to scale. No responsibility is taken for any error, omission, miss-statement or use of data shown.