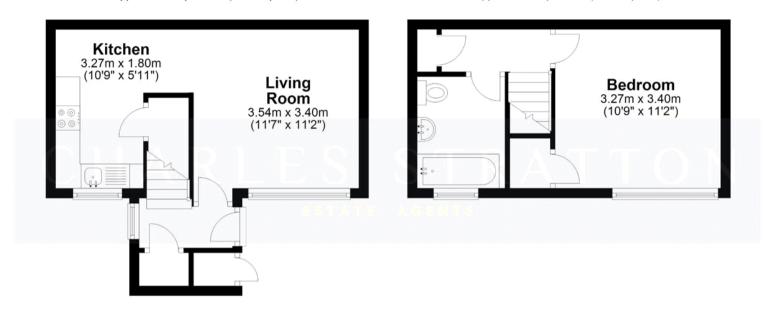

Accommodation comprises Bedroom and Bathroom W.C. to the first floor whilst to the ground floor there is a Lounge and separate Kitchen. There is allocated parking to the front of the property and own private garden to the rear.

## **Ground Floor**

Approx. 24.5 sq. metres (264.2 sq. feet)

## **First Floor**

Approx. 20.3 sq. metres (219.0 sq. feet)

Total area: approx. 44.9 sq. metres (483.2 sq. feet)

PGR ILLUSTRATIVE PURPOSES ONLY. NOTTO SCALE

Whilst every attempt has been made to ensure the accuracy of the floor plan shown, all measurements, positioning, fixtures, features, fittings and any other data shown are an approximate interpretation for illustrative purposes only and are no to scale. No responsibility is taken for any error, omission, miss-statement or use of data shown.