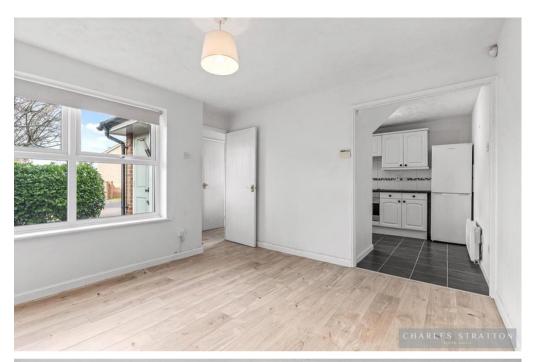

Accommodation comprises Bedroom and Bathroom W.C. to the first floor whilst to the ground floor there is a Lounge and separate Kitchen. There is allocated parking to the front of the property and own private garden to the rear.

## **Ground Floor**

Approx. 24.5 sq. metres (264.2 sq. feet)