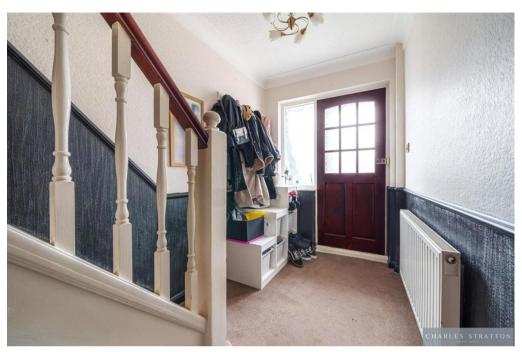

Accommodation comprises three bedrooms and family bathroom W.C. to the first floor, whilst to the ground floor there as a 33'3" Lounge/Diner, Kitchen, and Cloakroom W.C.

To the front of the property has been paved to provide off-street parking in addition to the substantial garage measuring 23'6" X 18' situated at the rear of the garden which enjoys a southerly aspect.