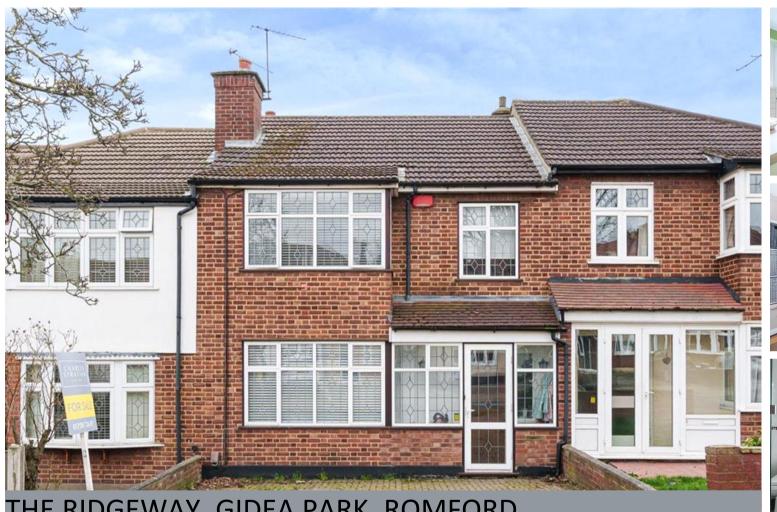

THE RIDGEWAY, GIDEA PARK, ROMFORD

Extended Three Bedroom Terraced Home | 33'3" Lounge/Diner | Kitchen | Ground Floor W.C. | Three Bedrooms | First Floor Bathroom | Rear Garden | Large Detached Garage Measuring 23'6" X 18' | No Onward Chain |

£550,000 Freehold | 3 bedroom terraced house for sale CHARLES STRATTON

Situated in a convenient position for Gidea Park Railway Station, Local Schools, Shops and Amenities is this extended three-bedroom mid-terraced home.

Accommodation comprises three bedrooms and family bathroom W.C. to the first floor, whilst to the ground floor there as a 33'3" Lounge/Diner, Kitchen, and Cloakroom W.C.

To the front of the property has been paved to provide off-street parking in addition to the substantial garage measuring 23'6" X 18' situated at the rear of the garden which enjoys a southerly aspect.