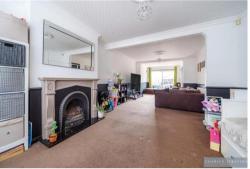

Accommodation comprises three bedrooms and family bathroom W.C. to the first floor, whilst to the ground floor there as a 33'3" Lounge/Diner, Kitchen, and Cloakroom W.C.

To the front of the property has been paved to provide off-street parking in addition to the substantial garage measuring 23'6" X 18' situated at the rear of the garden which enjoys a southerly aspect.

Tenure: Freehold

Lounge/Diner w: 4.11m x l: 10.13m

Kitchen w: 2.01m x l: 4.52m

Cloakroom W.C.

Bedroom 1 w: 3.05m x l: 4.42m

Bedroom 2 w: 3.3m x l: 3.35m

Bedroom 3 w: 2.13m x l: 2.59m

Bathroom W.C.