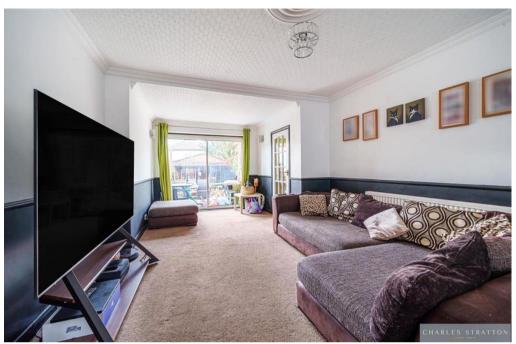

Accommodation comprises three bedrooms and family bathroom W.C. to the first floor, whilst to the ground floor there as a 33'3" Lounge/Diner, Kitchen, and Cloakroom W.C.

To the front of the property has been paved to provide off-street parking in addition to the substantial garage measuring 23'6" X 18' situated at the rear of the garden which enjoys a southerly aspect.

Tenure: Freehold

Lounge/Diner w: 4.11m x l: 10.13m

Kitchen w: 2.01m x l: 4.52m

Cloakroom W.C.

Bedroom 1 w: 3.05m x l: 4.42m

Bedroom 2 w: 3.3m x l: 3.35m

Bedroom 3 w: 2.13m x l: 2.59m

Bathroom W.C.