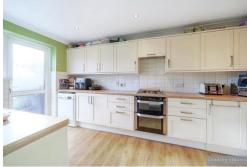

Accommodation comprises three bedrooms and family bathroom W.C. to the first floor, whilst to the ground floor there as a 33'3" Lounge/Diner, Kitchen, and Cloakroom W.C.

To the front of the property has been paved to provide off-street parking in addition to the substantial garage measuring 23'6" X 18' situated at the rear of the garden which enjoys a southerly aspect.

Tenure: Freehold

Lounge/Diner w: 4.11m x l: 10.13m

Kitchen w: 2.01m x l: 4.52m

Cloakroom W.C.

Bedroom 1 w: 3.05m x l: 4.42m

Bedroom 2 w: 3.3m x l: 3.35m

Bedroom 3 w: 2.13m x l: 2.59m

Bathroom W.C.