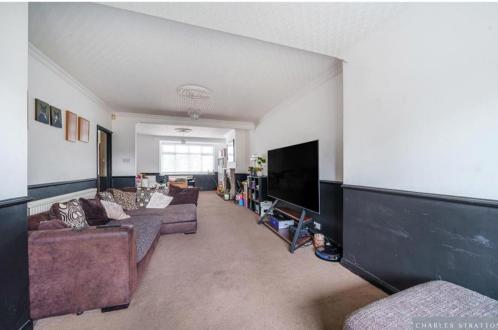

Accommodation comprises three bedrooms and family bathroom W.C. to the first floor, whilst to the ground floor there as a 33'3" Lounge/Diner, Kitchen, and Cloakroom W.C.

To the front of the property has been paved to provide off-street parking in addition to the substantial garage measuring 23'6" X 18' situated at the rear of the garden which enjoys a southerly aspect.

Tenure: Freehold

Lounge/Diner w: 4.11m x l: 10.13m

Kitchen w: 2.01m x l: 4.52m

Cloakroom W.C.

Bedroom 1 w: 3.05m x l: 4.42m

Bedroom 2 w: 3.3m x l: 3.35m

Bedroom 3 w: 2.13m x l: 2.59m

Bathroom W.C.