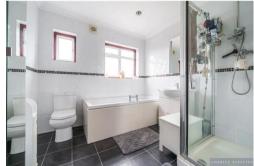

Accommodation comprises three bedrooms and family bathroom W.C. to the first floor, whilst to the ground floor there as a 33'3" Lounge/Diner, Kitchen, and Cloakroom W.C.

To the front of the property has been paved to provide off-street parking in addition to the substantial garage measuring 23'6" X 18' situated at the rear of the garden which enjoys a southerly aspect.

Tenure: Freehold

Lounge/Diner w: 4.11m x l: 10.13m

Kitchen w: 2.01m x l: 4.52m

Cloakroom W.C.

Bedroom 1 w: 3.05m x l: 4.42m

Bedroom 2 w: 3.3m x l: 3.35m

Bedroom 3 w: 2.13m x l: 2.59m

Bathroom W.C.