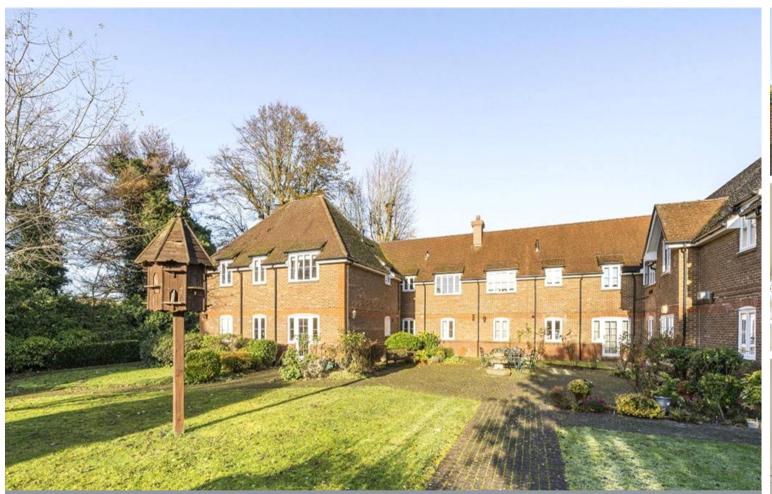

GIDEA LODGE, GIDEA PARK

\*\*\* NO ONWARD CHAIN \*\*\* Two Bedroom First Floor Retirement Apartment | Close to Gidea Park's Local Shops and Amenities | Lounge | Kitchen | Shower Room W.C. | Lift Access To First Floor | Communal Lounge and Gardens | Communal Hairdressing Facilities | House Manager |

CHARLES STRATTON

Situated in the popular Gidea Lodge Retirement Development is the Two Bedroom First Floor Apartment.

Accommodation comprises Two Bedrooms, Lounge, Kitchen Breakfast Room, and Shower Room W.C. The property is positioned on the first floor on the south side of the building and is one of very few apartments benefiting from windows and natural light in each room. The property further benefits from only have one adjoining wall to another apartment within the development enabling a peaceful place environment.

There is a large Communal Lounge with Kitchen which open to the rear gardens which have a southerly aspect, a Hairdressing Salon for visiting stylists and a Guest Room available by prior appointment.

Tenure: Leasehold (100 years) Ground Rent: £360 per year Service Charge: £3,726.39 per year