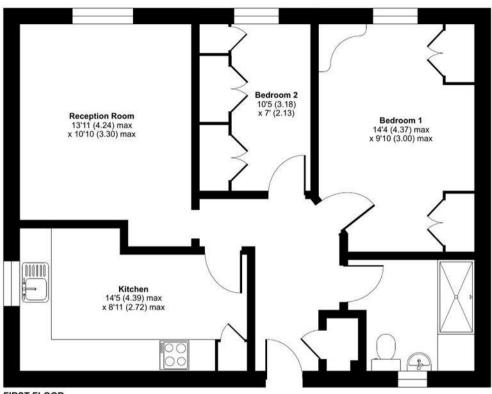

## Gidea Lodge, Main Road, Romford, RM2

Approximate Area = 625 sq ft / 58.1 sq m

For identification only - Not to scale

FIRST FLOOR

Floor plan produced in accordance with RICS Property Measurement Standards incorporating International Property Measurement Standards (IPMS2 Residential). © nichecom 2022.