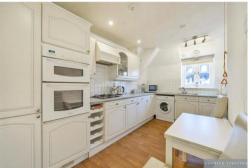

CHARLES STRATTON

Situated in the popular Gidea Lodge Retirement Development is the Two Bedroom First Floor Apartment.

Accommodation comprises Two Bedrooms, Lounge, Kitchen Breakfast Room, and Shower Room W.C. The property is positioned on the first floor on the south side of the building and is one of very few apartments benefiting from windows and natural light in each room. The property further benefits from only have one adjoining wall to another apartment within the development enabling a peaceful place environment.