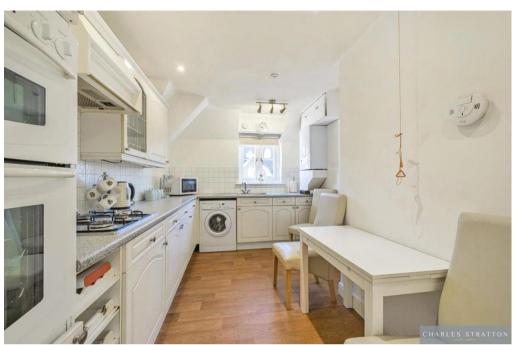

CHARLES STRATTON

Situated in the popular Gidea Lodge Retirement Development is the Two Bedroom First Floor Apartment.

Accommodation comprises Two Bedrooms, Lounge, Kitchen Breakfast Room, and Shower Room W.C. The property is positioned on the first floor on the south side of the building and is one of very few apartments benefiting from windows and natural light in each room. The property further benefits from only have one adjoining wall to another apartment within the development enabling a peaceful place environment.