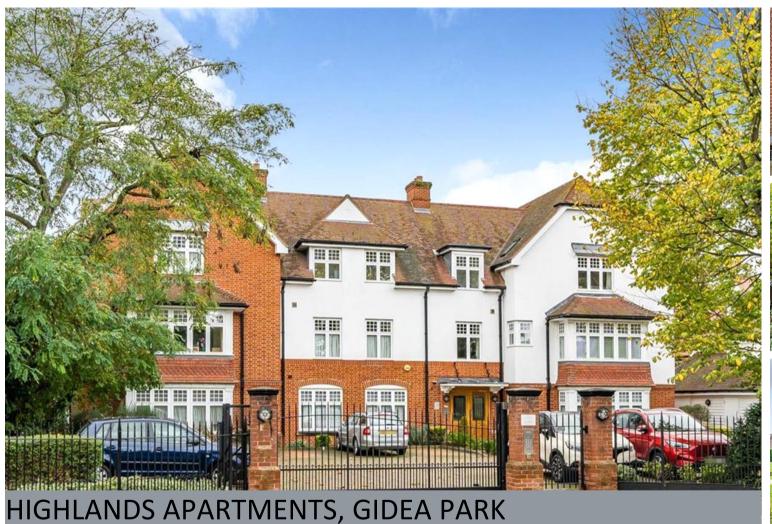

\*\*\* NO ONWARD CHAIN \*\*\* Two Bedroom Retirement Apartment In A Gated Development | Lounge | Kitchen | Bathroom W.C. | Communal Lounge | Communal Gardens | Guest Room | Security Entry Phone System | House Manager | Viewing Highly Recommended |

## Main Road, Romford, RM2

Approximate Area = 718 sq ft / 66.7 sq m

For identification only - Not to scale

**GROUND FLOOR** 

Floor plan produced in accordance with RICS Property Measurement Standards incorporating International Property Measurement Standards (IPMS2 Residential). © ntchecom 2023.

192 Main Road, Gidea Park, Romford RM2 5HA

Whilst every effort is made to ensure the accuracy of these details, it should be noted that the measurements are approximate only. Floorplans are for representation purposes only and prepared according to the RICS Code of Measuring Practice by our floorplan provider. Therefore, the layout of doors, windows and rooms are approximate and should be regarded as such by any prospective purchaser. Any internal photographs are intended as a guide only and it should not be assumed that any of the furniture/fittings are included in any sale. Where shown, details of lease, ground rent and service charge are provided by the vendor and their accuracy cannot be guaranteed, as the information may not have been verified and further checks should be made either through your solicitor/conveyance. Where appliances, including central heating, are mentioned, it cannot be assumed that they are in working order, as they have not been tested. Please also note that wiring, plumbing and drains have not been checked.