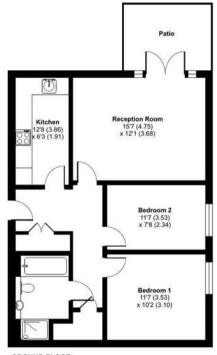

## Main Road, Romford, RM2

Approximate Area = 718 sq ft / 66.7 sq m

For identification only - Not to scale

**GROUND FLOOR** 

Floor plan produced in accordance with RICS Property Measurement Standards incorporating International Property Measurement Standards (IPMS2 Residential). © ntchecom 2023.