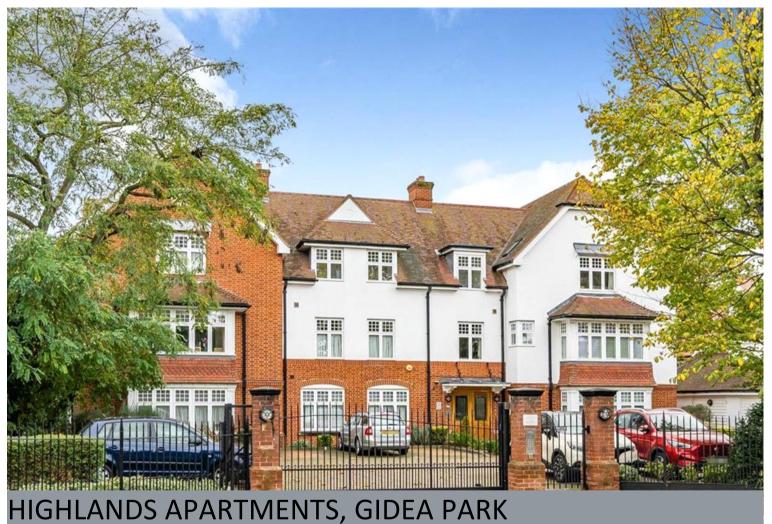

\*\*\* NO ONWARD CHAIN \*\*\* Two Bedroom Retirement Apartment In A Gated Development | Lounge | Kitchen | Bathroom W.C. | Communal Lounge | Communal Gardens | Guest Room | Security Entry Phone System | House Manager | Viewing Highly Recommended |

## Main Road, Romford, RM2

Approximate Area = 718 sq ft / 66.7 sq m

For identification only - Not to scale

**GROUND FLOOR** 

Floor plan produced in accordance with RICS Property Measurement Standards incorporating International Property Measurement Standards (IPMS2 Residential). © ntchecom 2023.

192 Main Road, Gidea Park, Romford RM2 5HA

Whilst every effort is made to ensure the accuracy of these details, it should be noted that the measurements are approximate only. Floorplans are for representation purposes only and prepared according to the RICS Code of Measuring Practice by our floorplan provider. Therefore, the layout of doors, windows and rooms are approximate and should be regarded as such by any prospective purchaser. Any internal photographs are intended as a guide only and it should not be assumed that any of the furniture/fittings are included in any sale. Where shown, details of lease, ground rent and service charge are provided by the vendor and their accuracy cannot be guaranteed, as the information may not have been verified and further checks should be made either through your solicitor/conveyance. Where appliances, including central heating, are mentioned, it cannot be assumed that they are in working order, as they have not been tested. Please also note that wiring, plumbing and drains have not been checked.