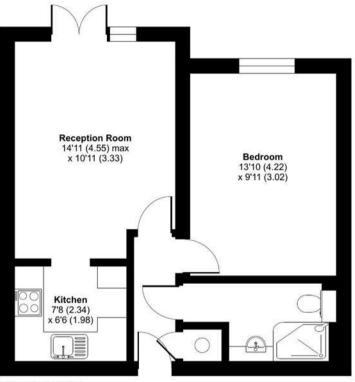

## Junction Road, Romford, RM1

Approximate Area = 455 sq ft / 42.3 sq m For identification only - Not to scale

**GROUND FLOOR** 

Floor plan produced in accordance with RICS Property Measurement Standards incorporating International Property Measurement Standards (IPMS2 Residential). © hichecom 2023. Produced for Charles Stration Estates Ltd. REF: 1002175