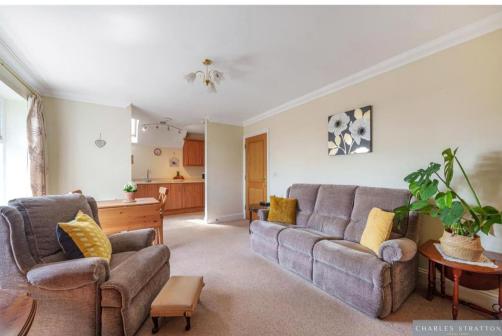

The apartment itself is on the top floor and enjoys a southerly aspect enjoying naturally bright and spacious living accommodation. There are Two Bedrooms, Four Piece Bathroom W.C. and a Lounge which opens to the Kitchen. There are good storage cupboards in the Entrance Hall and Fitted Wardrobes to both Bedrooms.