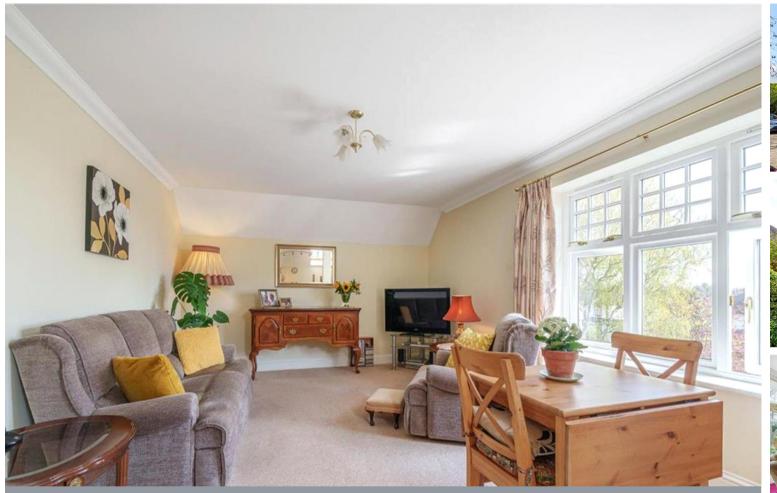

The apartment itself is on the top floor and enjoys a southerly aspect enjoying naturally bright and spacious living accommodation. There are Two Bedrooms, Four Piece Bathroom W.C. and a Lounge which opens to the Kitchen. There are good storage cupboards in the Entrance Hall and Fitted Wardrobes to both Bedrooms.