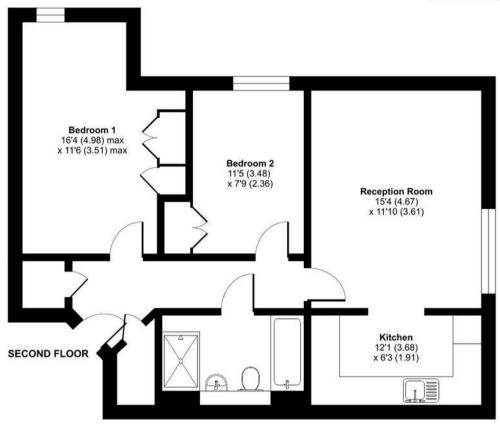

The apartment itself is on the top floor and enjoys a southerly aspect enjoying naturally bright and spacious living accommodation. There are Two Bedrooms, Four Piece Bathroom W.C. and a Lounge which opens to the Kitchen. There are good storage cupboards in the Entrance Hall and Fitted Wardrobes to both Bedrooms.

## Main Road, Gidea Park, RM2 5EH

Approximate Area = 711 sq ft / 66 sq m

For identification only - Not to scale

Floor plan produced in accordance with RICS Property Measurement Standards incorporating International Property Measurement Standards (IPMS2 Residential). © nichecom 2023.