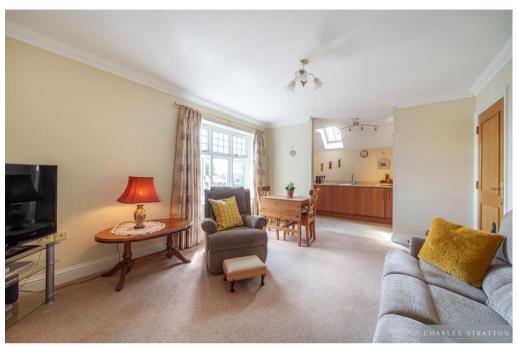

The apartment itself is on the top floor and enjoys a southerly aspect enjoying naturally bright and spacious living accommodation. There are Two Bedrooms, Four Piece Bathroom W.C. and a Lounge which opens to the Kitchen. There are good storage cupboards in the Entrance Hall and Fitted Wardrobes to both Bedrooms.