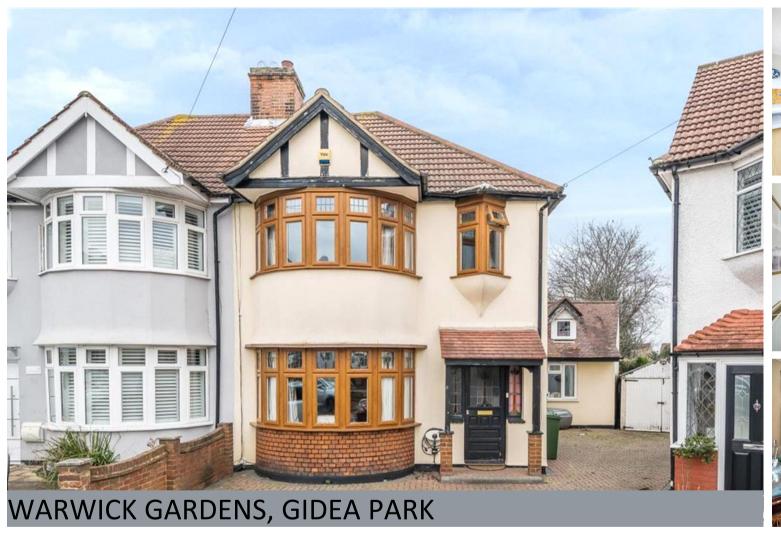

SSTC

Substantially Extended 3/4 Bedroom Bay Fronted Semi Detached Home | Approximately 1684 Sq. Ft. | Pleasant Cul-De-Sac Position | Three First Floor Bedrooms | First Floor Bathroom W.C. | Two Receptions plus Annexe Accommodation including Shower Room W.C. | Kitchen/Diner | Large Garden 105' X 70' max |

Situated in a pleasant Cul-De-Sac position within close proximity of Gidea Park's Railway Station situated on the Crossrail Elizabeth Line is the Bay Fronted Semi Detached Home. The property occupies a generous plot having a spacious rear garden and has been extended to provide excellent living space, with potential to further enhance the property subject to the usual planning consents.

There is off street parking to the front, with an electric charging point, and access to a further parking area to the side of the property.

The property is entered via the front door which has been retained with its original stained-glass features and sidelights which opens to the entrance hall. Doors open to the front Reception Room with its large round bay to the front aspect, and to the Lounge which opens to the Kitchen/Diner overlooking the Rear Gardens. From the Kitchen you can access a further Reception Room/Annexe with its own Shower Room W.C. and a staircase leading to the first-floor storeroom.