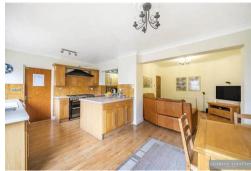

There is off street parking to the front, with an electric charging point, and access to a further parking area to the side of the property.

The property is entered via the front door which has been retained with its original stained-glass features and sidelights which opens to the entrance hall. Doors open to the front Reception Room with its large round bay to the front aspect, and to the Lounge which opens to the Kitchen/Diner overlooking the Rear Gardens. From the Kitchen you can access a further Reception Room/Annexe with its own Shower Room W.C. and a staircase leading to the first-floor storeroom.