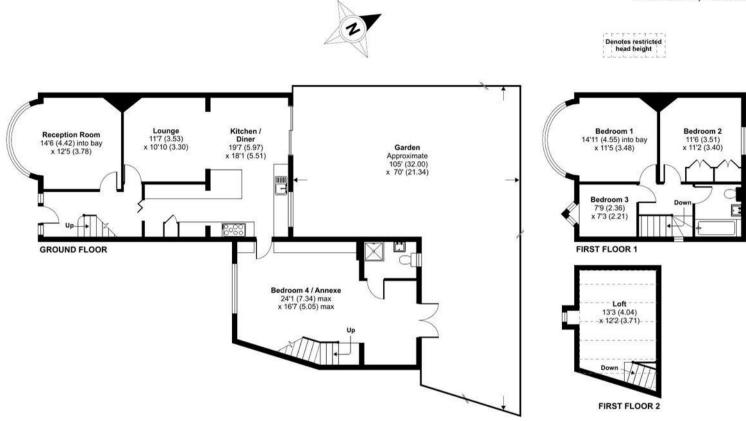

## Warwick Gardens, Gidea Park, Romford, RM2

Approximate Area = 1684 sq ft / 156.4 sq m

For identification only - Not to scale

Floor plan produced in accordance with RICS Property Measurement Standards incorporating International Property Measurement Standards (IPMS2 Residential). © nichecom 2022.

Produced for Charles Stratton Estates Ltd. REF: 940080

Viewing by appointment only Charles Stratton Estates Ltd 192 Main Road, Gidea Park, Romford RM2 5HA Tel: 01708 726 817 Email: sales@charlesstratton.co.uk Website: www.charlesstratton.co.uk/

Whilst every effort is made to ensure the accuracy of these details, it should be noted that the measurements are approximate only. Floorplans are for representation purposes only and prepared according to the RICS Code of Measuring Practice by our floorplan provider. Therefore, the layout of doors, windows and rooms are approximate and should be regarded as such by any prospective purchaser. Any internal photographs are intended as a guide only and it should not be assumed that any of the furniture/fittings are included in any sale. Where shown, details of lease, ground rent and service charge are provided by the vendor and their accuracy cannot be guaranteed, as the information may not have been verified and further checks should be made either through your solicitor/conveyance. Where appliances, including central heating, are mentioned, it cannot be assumed that they are in working order, as they have not been tested. Please also note that wiring, plumbing and drains have not been checked.