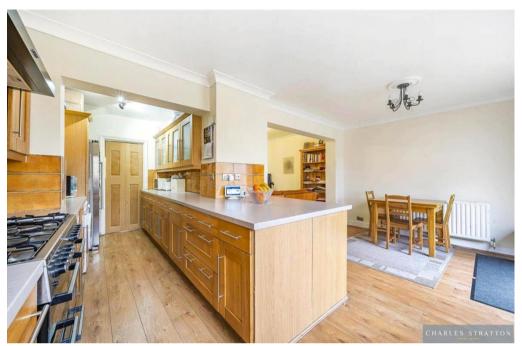

There is off street parking to the front, with an electric charging point, and access to a further parking area to the side of the property.

The property is entered via the front door which has been retained with its original stained-glass features and sidelights which opens to the entrance hall. Doors open to the front Reception Room with its large round bay to the front aspect, and to the Lounge which opens to the Kitchen/Diner overlooking the Rear Gardens. From the Kitchen you can access a further Reception Room/Annexe with its own Shower Room W.C. and a staircase leading to the first-floor storeroom.