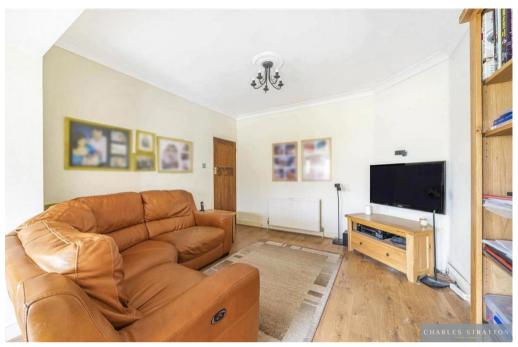

There is off street parking to the front, with an electric charging point, and access to a further parking area to the side of the property.

The property is entered via the front door which has been retained with its original stained-glass features and sidelights which opens to the entrance hall. Doors open to the front Reception Room with its large round bay to the front aspect, and to the Lounge which opens to the Kitchen/Diner overlooking the Rear Gardens. From the Kitchen you can access a further Reception Room/Annexe with its own Shower Room W.C. and a staircase leading to the first-floor storeroom.