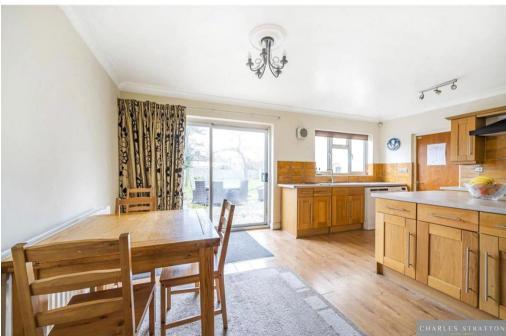

There is off street parking to the front, with an electric charging point, and access to a further parking area to the side of the property.

The property is entered via the front door which has been retained with its original stained-glass features and sidelights which opens to the entrance hall. Doors open to the front Reception Room with its large round bay to the front aspect, and to the Lounge which opens to the Kitchen/Diner overlooking the Rear Gardens. From the Kitchen you can access a further Reception Room/Annexe with its own Shower Room W.C. and a staircase leading to the first-floor storeroom.