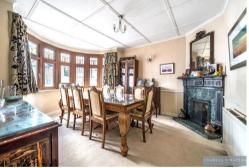

There is off street parking to the front, with an electric charging point, and access to a further parking area to the side of the property.

The property is entered via the front door which has been retained with its original stained-glass features and sidelights which opens to the entrance hall. Doors open to the front Reception Room with its large round bay to the front aspect, and to the Lounge which opens to the Kitchen/Diner overlooking the Rear Gardens. From the Kitchen you can access a further Reception Room/Annexe with its own Shower Room W.C. and a staircase leading to the first-floor storeroom.