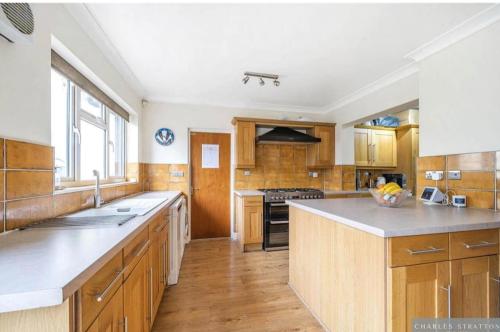

There is off street parking to the front, with an electric charging point, and access to a further parking area to the side of the property.

The property is entered via the front door which has been retained with its original stained-glass features and sidelights which opens to the entrance hall. Doors open to the front Reception Room with its large round bay to the front aspect, and to the Lounge which opens to the Kitchen/Diner overlooking the Rear Gardens. From the Kitchen you can access a further Reception Room/Annexe with its own Shower Room W.C. and a staircase leading to the first-floor storeroom.