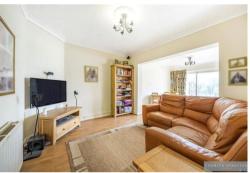

There is off street parking to the front, with an electric charging point, and access to a further parking area to the side of the property.

The property is entered via the front door which has been retained with its original stained-glass features and sidelights which opens to the entrance hall. Doors open to the front Reception Room with its large round bay to the front aspect, and to the Lounge which opens to the Kitchen/Diner overlooking the Rear Gardens. From the Kitchen you can access a further Reception Room/Annexe with its own Shower Room W.C. and a staircase leading to the first-floor storeroom.